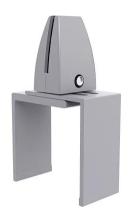

## **Features**

- Heights Available:
  - · 12", 16", 18"
- 1/4" thick
- Temporary adjustable bracket
- Works with panels 2.5"-3.5" thick
- Powder coated steel clamps
- Widths Available:

· 23", 29", 35", 41", 47", 59", 65", 71"

### Skutchi Designs, Inc.

They are secured to the top of your cubicle panels with powder-coated steel clamps (included) which are quick and easy to install.

Heights can be 12", 16", or 18". Also, the widths can be cut to 23", 29", 35", 41", 47", 59", 65", or 71".