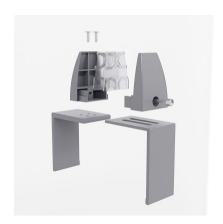

## **Features**

- Heights Available:
  - · 12", 16", 18"
- 1/4" thick
- Temporary adjustable bracket
- Works with panels 2.5"-3.5" thick
- Powder coated steel clamps
- Widths Available:

· 23", 29", 35", 41", 47", 59", 65", 71"

### Skutchi Designs, Inc.

They are secured to the top of your cubicle panels with powder-coated steel clamps (included) which are quick and easy to install.

Heights can be 12", 16", or 18". Also, the widths can be cut to 23", 29", 35", 41", 47", 59", 65", or 71".