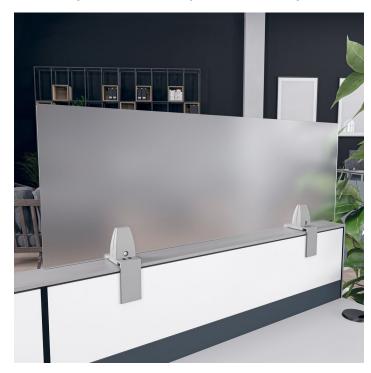

### **PRODUCT DESCRIPTION**

The **eSCAPE Privacy Products** line features these demountable acrylic cubicle extenders cut to four (4) different heights and eight (8) different widths.

Cubicle extender panels are a cost-effective solution to add height and privacy to your existing cubicle walls. They merge seamlessly with your current cubicle system and are engineered to be light weight, durable and easy to install. Available in clear or frosted acrylic.

### Skutchi Designs, Inc.

They are secured to the top of your cubicle panels with powder-coated steel clamps (included) which are quick and easy to install.

Heights can be 12", 16", or 18". Also, the widths can be cut to 23", 29", 35", 41", 47", 59", 65", or 71".

They can be made with either clear or frosted acrylic (depending on the amount of privacy desired).

Also, the edging can be your choice of rounded edge or square (90 degree) edge.

Don't forget, all of our acrylic privacy screens are proudly made in the USA. Custom sizes are available (call for assistance).