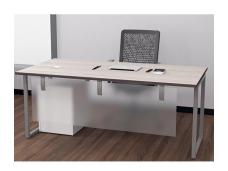

## PRODUCT DESCRIPTION

Modesty panels are made from non-transparent materials which conceal the lower torso of someone sitting at their desks. Also known as modesty boards, modesty panels are attached to the underside of desks, conference table, drafting tables, etc.

Our acrylic modesty panels are lightweight and easy to install. They have a height of  $\sim$ 18" and you have a choice of the width: 47", 60", or 70".