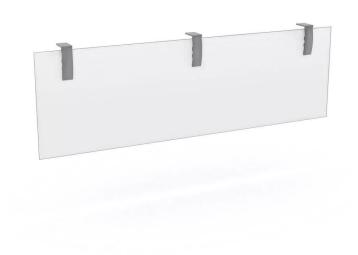

## **60"W FROSTED ACRYLIC MODESTY PANEL | SKUTCHI DESIGNS**

## \$385.33

- Frosted Acrylic Modesty Panel
- Dimensions: 18"H x 60"W
- Hardware Included (3 Modesty Clamps)
- Works with our C Legs, Box Legs, and Worksurfaces

SKU: MOD-ACR-1860

## PRODUCT DESCRIPTION

Modesty panels are made from non-transparent materials which conceal the lower torso of someone sitting at their desks. Also known as modesty boards, modesty panels are attached to the underside of desks, conference table, drafting tables, etc.

Our acrylic modesty panels are lightweight and easy to install. They have a height of  $\sim$ 18" and you have a choice of the width: 47", 60", or 70".