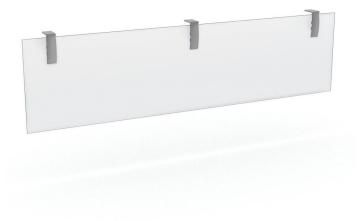

## 70"W FROSTED ACRYLIC MODESTY PANEL | SKUTCHI DESIGNS

\$448.85

- Frosted Acrylic Modesty Panel
- **Dimensions:** 18"H x 70"W
- Hardware Included (3 Modesty Clamps)
- Works with our C Legs, Box Legs, and Worksurfaces
- Can be added to existing Indigo Desks

## **PRODUCT DESCRIPTION**

Modesty panels are made from non-transparent materials which conceal the lower torso of someone sitting at their desks. Also known as modesty boards, modesty panels are attached to the underside of desks, conference table, drafting tables, etc.

Our acrylic modesty panels are lightweight and easy to install. They have a height of  $\sim 18$ " and you have a choice of the width: 47", 60", or 70".