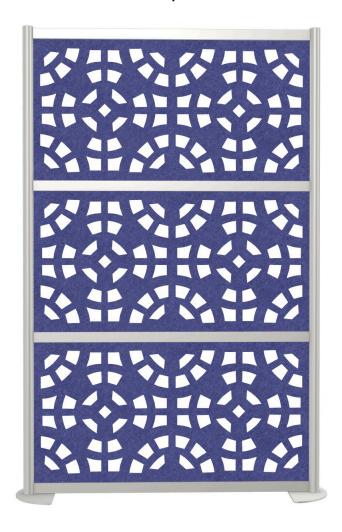

## CHISEL ACOUSTIC ROOM DIVIDER | ACOUSTICAL PRIVACY PARTITION

\$1,407.38

Offices are getting louder, and space division products that can absorb sound and look incredible are hard to come by. Chisel is an eco-friendly laser cut PET collection. Made from 75% recycled water bottles and precision cut in a factory in Dallas, these panels can slide into Framewalls, make

a statement on your wall, or even hang from the ceiling.

Available in a variety of configurations, sizes, colors and patterns, the Chisel collection is designed to fit every need.

• **Price Shown** is for (1) 52"W x 78"H divider, with white frame and (2) half moon bases. Design shown: Aztec