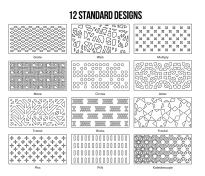

### **Design Features**

- 24 acoustic finishes
- 12 standard panel designs
- Multiple applications: Chisel ceiling baffle, chisel on the wall, and chisel in a frame
- Custom colors and designs available upon request