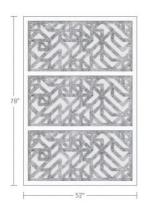

a statement on your wall, or even hang from the ceiling.

Available in a variety of configurations, sizes, colors and patterns, the Chisel collection is designed to fit every need.

• **Price Shown** is for (1) 52"W x 78"H divider, with white frame and (2) half moon bases. Design shown: Aztec