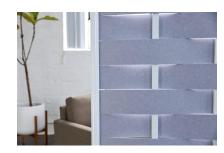

## **Design Features**

Laser cut PET panels

• NRC .55 sound absorption

• Panels available in 6 standard colors

• Easy installation

#### **Environmental Features**

- PET made from 75% recycled plastic bottles
- Entire product is 100% recyclable