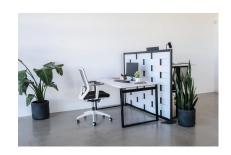

# WEAVE ACOUSTICAL ROOM DIVIDER | ACOUSTIC ROLLING PRIVACY SCREEN

\$1,015.88

Do you need to define a space in a way that isn't so "in your face?" That's why Weave was designed. Made from 75% recycled plastic bottles, Weave gives customers an eco-friendly choice and the ability to delineate work areas from waiting areas or focus areas from collaboration areas.

## **Design Features**

Laser cut PET panels

• NRC .55 sound absorption

• Panels available in 6 standard colors

• Easy installation