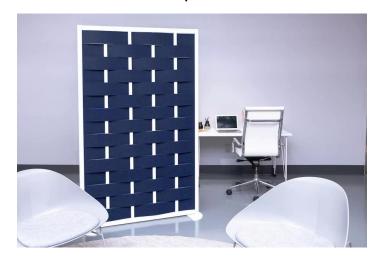

# WEAVE ACOUSTICAL ROOM DIVIDER | ACOUSTIC ROLLING PRIVACY SCREEN

\$1,015.88

Do you need to define a space in a way that isn't so "in your face?" That's why Weave was designed. Made from 75% recycled plastic bottles, Weave gives customers an eco-friendly choice and the ability to delineate work areas from waiting areas or focus areas from collaboration areas.

# **Dimensions**

Height: 78" | 53" | CustomWidth: 52" | 76" | Custom

## **Design Features**

Laser cut PET panels

• NRC .55 sound absorption

• Panels available in 6 standard colors

• Easy installation

# **Specs**

- Available in 6 colors
- Frame is available in silver, white or black
- Caster or half moon bases available
- Lead Time: 2 3 weeks

**SKU:** WEAVE