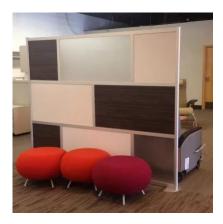

panels
  - 3 frosted acrylic panels
  - 2 Half moon bases

#### Skutchi Designs, Inc.



#### Features

- Freestanding movable wall design
- FRAMEwall is available in three widths: 52" wide, 76" wide, 100" wide
- Available in two heights: 53" tall and 78" tall
- Fully customizable and removable panels
- Translucent and opaque panel options
- Sturdy aluminum interlocking modular frame, multiple sections can be liked together
- Frame is made from 75% recycled content and is 100% recyclable
- Custom sizes and options available
- Floor or caster base option
- Contact a sales associate today to discuss panel materials and color options available

Lead Time: Ships in 7-10 business days

#### SKU: LW81

## **GALLERY IMAGES**



### Skutchi Designs, Inc.

## (888) 993-3757 sales@skutchi.com