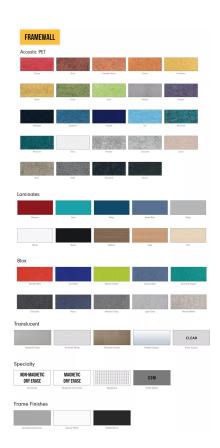

Completely customizable, choose from a variety of shapes and finishes to create your own space.

- Price shown as: 100W x 78H with half moon feet
  - 3 wood laminate panels
  - 3 frosted acrylic panels
  - 2 Half moon bases

#### Features

- Freestanding movable wall design
- FRAMEwall is available in three widths: 52" wide, 76" wide, 100" wide
- Available in two heights: 53" tall and 78" tall
- Fully customizable and removable panels
- Translucent and opaque panel options
- Sturdy aluminum interlocking modular frame, multiple sections can be liked together
- Frame is made from 75% recycled content and is 100% recyclable
- Custom sizes and options available
- Floor or caster base option
- Contact a sales associate today to discuss panel materials and color options available