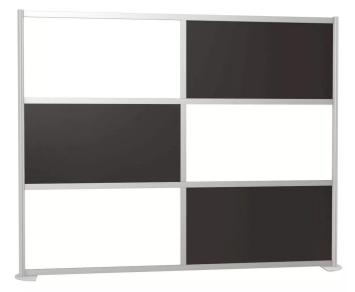

# \$2,473.88

FRAMEwall is a modern room divider screen system designed to add privacy and creativity to a wide range of spaces for living & working. Divide areas while maintaining an open flow throughout the workspace. The modular frame design consists of interchangeable panels and a recycled aluminum frame. When your space or lifestyle changes, FRAMEwall can change with you.

Completely customizable, choose from a variety of shapes and finishes to create your own space.

- Price shown as: 100W x 78H with half moon feet
  - 3 wood laminate panels
  - 3 frosted acrylic panels
  - 2 Half moon bases