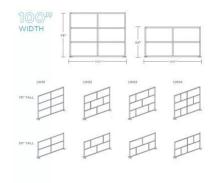

#### Features

- Freestanding movable wall design
- FRAMEwall is available in three widths: 52" wide, 76" wide, 100" wide
- Available in two heights: 53" tall and 78" tall
- Fully customizable and removable panels
- Translucent and opaque panel options
- Sturdy aluminum interlocking modular frame, multiple sections can be liked together
- Frame is made from 75% recycled content and is 100% recyclable
- Custom sizes and options available
- Floor or caster base option
- Contact a sales associate today to discuss panel materials and color options available