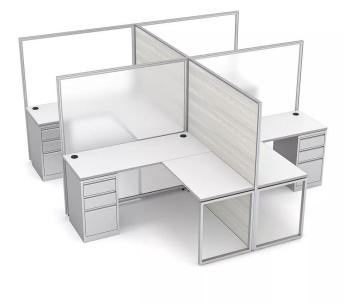

## 4-PERSON L-SHAPED OFFICE CUBICLES | SAPSLIM CUBICLE COLLECTION | 10 X 10 X 65"H

## \$6,890.50

- Overall Footprint Size: 9'11'W x 10'1"D x 65"H
- Individual Workstation Size: 5'W x 5'D x 65"H
- Features Include:
  - 1-1/4" thick panels (Shown in translucent polycarbonate and Sea Salt Laminate)
  - Complementary brushed aluminum frame
  - Feet available with casters or without
  - Coordinates with the Sapphire Cubicle System for a uniformed working environment
  - 1" thick laminate worksurface available in 8 laminates (Shown in White)
  - Silver Box/Box/File Pedestals

Pictured here is a best-selling 4-person cubicle divider workstation. Each quadrant is made up of a mixture of corrugated frosted polycarbonate and Sea Salt laminated panels separating the four work surfaces (pictured in White laminate). This is a simple and inexpensive set-up with gives plenty of privacy to each of the occupants, all while providing a safe level of physical separation between

employees.

Nearly any part of the configuration you see pictured here can be added to, modified, or re-imagined. The frosted polycarbonate and laminate panels can be exchanged with multi-colored choices of colored fabrics. Just let us know what you're looking for and we'll put it together for you.