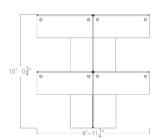

## \$6,890.50

- Overall Footprint Size: 9'11'W x 10'1"D x 65"H
- Individual Workstation Size: 5'W x 5'D x 65"H
- Features Include:
  - 1-1/4" thick panels (Shown in translucent polycarbonate and Sea Salt Laminate)
  - Complementary brushed aluminum frame
  - Feet available with casters or without
  - Coordinates with the Sapphire Cubicle System for a uniformed working environment
  - 1" thick laminate worksurface available in 8 laminates (Shown in White)
  - Silver Box/Box/File Pedestals