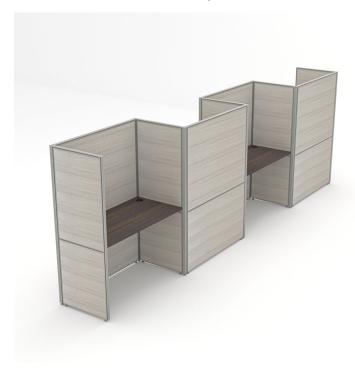

## 4-PERSON MODERN U-SHAPED CUBICLE WALLS AND WORKSTATIONS | SAPSLIM CUBICLE SYSTEM | 2 X 4 X 65"H

\$3,704.83

Overall Footprint Size: 16'3"W x 2'2"D x 65"H
Individual Workstation Size: 4'W x 2'2"D x 65"H

Pictured here is a alternating U-Shaped call center set up. All panels pictured are covered in Sea Salt laminate although other options for panel surfaces are available such as 15 different colored fabric, clear acrylic, or frosted polycarbonate .The worksurfaces pictured feature our Walnut laminate with 7 other choices available.