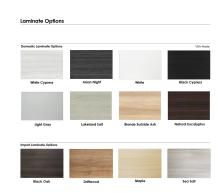

• Features Include:

- ∘ 1-1/4" thick panels
- Complementary brushed aluminum frame
- Feet available with casters or without
- Coordinates with the Sapphire Cubicle System for a uniformed working environment
- 1" thick laminate worksurface available in 8 laminates
- 1. Due to screen resolution and lighting variations color may look different in person from what you

Pictured here is a alternating U-Shaped call center set up. All panels pictured are covered in Sea Salt laminate although other options for panel surfaces are available such as 15 different colored fabric, clear acrylic, or frosted polycarbonate .The worksurfaces pictured feature our Walnut laminate with 7 other choices available.