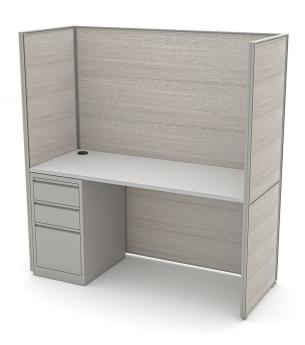

Pictured here is a single cubicle workstation setup. 65" tall and just over 5' wide, this workstation features our Sea Salt laminate panels with a White laminate worksurface. Underneath the desk surface is a lockable 3-drawer (B/B/F) pedestal cabinet which can be placed on either side.

Nearly any part of the configuration you see pictured here can be added to, modified, or re-imagined.