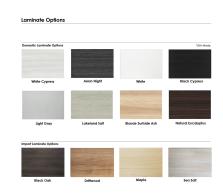

Pictured here is a single cubicle workstation setup. 65" tall and just over 5' wide, this workstation features our Sea Salt laminate panels with a White laminate worksurface. Underneath the desk surface is a lockable 3-drawer (B/B/F) pedestal cabinet which can be placed on either side.

## Skutchi Designs, Inc.

The Sea Salt laminate can be exchanged with multiple colored fabric surfaces, frosted polycarbonate, or transparent acrylic. There are dozen of modifications or enhancements you can make before you order, just give a call and tell us what you're looking to accomplish.