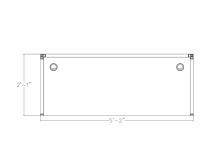

## CONTEMPORARY CUBICLE DESK | CALL CENTER OFFICE CUBICLE | SAPSLIM CUBICLE SYSTEM | 2 X 5 X 65"H

\$1,694.30

• Overall Footprint Size: 5'2"W x 2'1"D x 65"H

- Features Include:
  - ∘ 1-1/4" thick panels
  - Complementary brushed aluminum frame
  - Feet available with casters or without
  - o Coordinates with the Sapphire Cubicle System for a uniformed working environment
  - 1" thick laminate worksurface available in 8 laminates
  - 3-Drawer Box/Box/File Pedestal
- Due to screen resolution and lighting variations color may look different in person from what