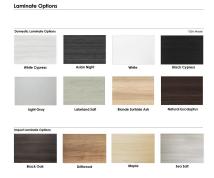

## \$9,036.04

- Overall Footprint Size: 10'1"W x 10'1"D x 65"H
- Individual Workstation Size: 5'W x 5'D x 65"H
- Features Include:
  - 1-1/4" thick panels
  - Choose between translucent polycarbonate or clear acrylic\*
  - Complementary brushed aluminum frame
  - Coordinates with the **Sapphire Cubicle System** for a uniformed working environment
  - Quantum Series Sit-to-Stand desk available in 11 laminates
  - 2-Drawer Mobile Pedestal
- 1. Due to screen resolution and lighting variations color may look different in person from what you