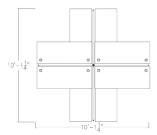

## \$9,036.04

- Overall Footprint Size: 10'1"W x 10'1"D x 65"H
- Individual Workstation Size: 5'W x 5'D x 65"H
- Features Include:
  - 1-1/4" thick panels
  - Choose between translucent polycarbonate or clear acrylic\*
  - Complementary brushed aluminum frame
  - Coordinates with the **Sapphire Cubicle System** for a uniformed working environment
  - Quantum Series Sit-to-Stand desk available in 11 laminates
  - 2-Drawer Mobile Pedestal
- 1. Due to screen resolution and lighting variations color may look different in person from what you