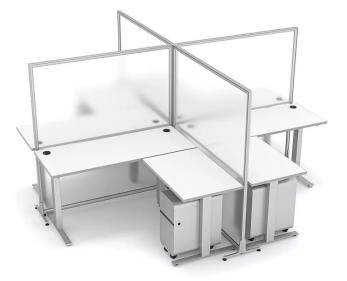

## FOUR PERSON FREESTANDING OFFICE PARTITIONS | 5 X 5 X 65"H

## \$9,036.04

- Overall Footprint Size: 10'1"W x 10'1"D x 65"H
- Individual Workstation Size: 5'W x 5'D x 65"H
- Features Include:
  - 1-1/4" thick panels
  - Choose between translucent polycarbonate or clear acrylic\*
  - Complementary brushed aluminum frame
  - Coordinates with the **Sapphire Cubicle System** for a uniformed working environment
  - Quantum Series Sit-to-Stand desk available in 11 laminates
  - 2-Drawer Mobile Pedestal
- 1. Due to screen resolution and lighting variations color may look different in person from what you

Nearly any part of the configuration you see pictured here can be added to, substituted, or re-imagined. The sit-to-stand desks can be modified with a non-electric worksurface as well. The choices are limitless.