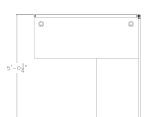

## \$1,805.24

- Overall Footprint Size: 5'0.25"W x 5'0.25"D x 65"H
- Features Include:
  - ∘ 1-1/4" thick panels
  - Complementary brushed aluminum frame
  - Coordinates with the **Sapphire Cubicle System** for a uniformed working environment
  - L-shaped worksurface available in 11 laminates
- 1. Due to screen resolution and lighting variations color may look different in person from what you see in the image.