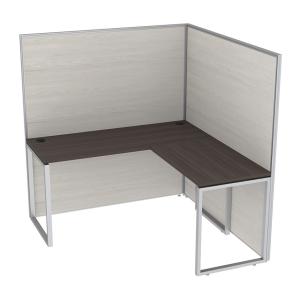

## FREE STANDING 1 PERSON L-SHAPED PRIVACY WORKSTATION | SAPSLIM CUBICLE COLLECTION | 5X5X65"H

## \$1,805.24

- Overall Footprint Size: 5'0.25"W x 5'0.25"D x 65"H
- Features Include:
  - ∘ 1-1/4" thick panels
  - Complementary brushed aluminum frame
  - Coordinates with the **Sapphire Cubicle System** for a uniformed working environment
  - L-shaped worksurface available in 11 laminates
- 1. Due to screen resolution and lighting variations color may look different in person from what you see in the image.

Pictured here is a standard configuration of a privacy L-shaped workstation. Panel heights on the **SAPslim Cubicle System** are always 65", but the panels themselves give you the option of colored fabrics, Sea Salt laminate, frosted polycarbonate (pictured) or white markerboards for those who like to write on the walls. Also pictured is an L-shaped worksurface, which gives you plenty of space for all your necessities.

Nearly any part of the configuration you see pictured here can be added to, substituted, or re-imagined. Add storage cabinets, additional workstations, or convert your desk to a sit-to-stand desk. The choices are limitless.