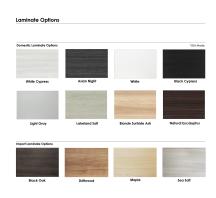

## \$1,805.24

- Overall Footprint Size: 5'0.25"W x 5'0.25"D x 65"H
- Features Include:
  - ∘ 1-1/4" thick panels
  - Complementary brushed aluminum frame
  - Coordinates with the **Sapphire Cubicle System** for a uniformed working environment
  - L-shaped worksurface available in 11 laminates
- 1. Due to screen resolution and lighting variations color may look different in person from what you see in the image.

Pictured here is a standard configuration of a privacy L-shaped workstation. Panel heights on the **SAPslim Cubicle System** are always 65", but the panels themselves give you the option of colored fabrics, Sea Salt laminate, frosted polycarbonate (pictured) or white markerboards for those who like to write on the walls. Also pictured is an L-shaped worksurface, which gives you plenty of space for all your necessities.