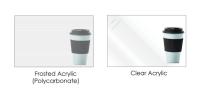

## \$3,091.40

Overall Footprint Size: 6'1"W x 5'D x 65"H
Desk Dimensions: 72"W x 36"D x 24.4"-50.4"H

• Features Include:

- ∘ 1-1/4" thick panels
- Choose between translucent polycarbonate or clear acrylic\*
- Complementary brushed aluminum frame
- Coordinates with the **Sapphire Cubicle System** for a uniformed working environment
- Quantum Series Sit-to-Stand desk available in 8 laminates
- Locking desk drawer