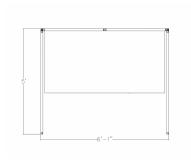

## \$3,091.40

Overall Footprint Size: 6'1"W x 5'D x 65"H
Desk Dimensions: 72"W x 36"D x 24.4"-50.4"H

• Features Include:

- ∘ 1-1/4" thick panels
- Choose between translucent polycarbonate or clear acrylic\*
- Complementary brushed aluminum frame
- Coordinates with the **Sapphire Cubicle System** for a uniformed working environment
- Quantum Series Sit-to-Stand desk available in 8 laminates
- Locking desk drawer