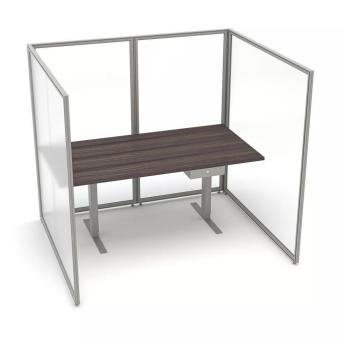

# FREESTANDING U-SHAPED POLYCARBONATE CUBICLE AND ELECTRIC SIT-TO-STAND DESK | SAPSLIM CUBICLE COLLECTION | 5 X 6 X 65"H

## \$3,091.40

Overall Footprint Size: 6'1"W x 5'D x 65"H
Desk Dimensions: 72"W x 36"D x 24.4"-50.4"H

• Features Include:

- ∘ 1-1/4" thick panels
- Choose between translucent polycarbonate or clear acrylic\*
- Complementary brushed aluminum frame
- Coordinates with the **Sapphire Cubicle System** for a uniformed working environment
- Quantum Series Sit-to-Stand desk available in 8 laminates
- Locking desk drawer

Pictured here is a U-Shaped, corrugated frosted polycarbonate wrap-a-round; a simple and inexpensive set-up which gives plenty of privacy to the occupant while continuing to let natural light to filter through. It features one of our **Quantum Sit-to-Stand** desks with a Black Oak laminate worksurface.

This configuration can be added to, modified, or re-imagined. The frosted polycarbonate can be exchanged with multiple fabric surfaces, the sit-to-stand desk can be substituted with a non-electrical