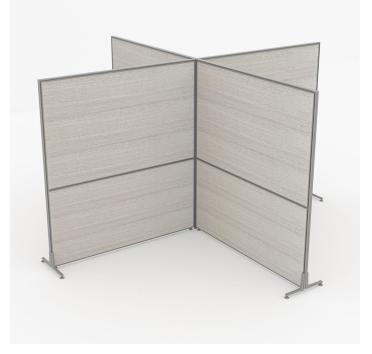

## FREESTANDING X-SHAPED LAMINATE OFFICE PARTITION | SAPSLIM CUBICLE COLLECTION | 10 X 10 X 65"H

### **PRODUCT DESCRIPTION**

The **SAPslim Cubicle System** is extremely versatile. With it, you can create intricate cubicle configurations or, in this case, simple divider walls to define and separate work spaces where none existed prior. The importance of divider walls between employees contributes to a safer, properly socially distanced office. The **SAPslim Cubicle System** walls are lightweight and covered in non-porous laminates which are easy to clean and disinfect regularly.

Pictured here is a simple quad-walled configuration composed of our Sea Salt laminate. This is a freestanding arrangement, but locking caster wheels can be added to the base to make it mobile and easily movable.