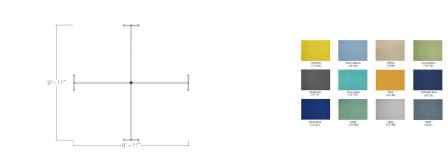

# \$1,879.29

- Overall Footprint Size: 9'11"W x 9'11"D x 65"H
- Features Include:
  - 1-1/4" thick panels
  - Complementary brushed aluminum frame
  - Feet available with casters or without
  - Coordinates with the Sapphire Cubicle System for a uniformed working environment
- Due to screen resolution and lighting variations color may look different in person from what you see in the image.