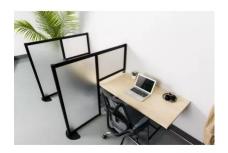

## HITCH SERIES SPACE DIVIDER | DESK DIVIDER AND FLOOR PARTITION | DESK DIVIDER

\$681.75

## **Features**

- Designed for 28" 30" tall worksurfaces
- Height adjustable foot
- Aluminum interlocking modular frame
- Assembles in less than 10 minutes
- Cleanable with healthcare-grade cleaners
- Frame made from 75% recycled content
- Frame and panel can be recycled
- 52"W x 53"H
- Standard frame is anodized aluminum. Glossy white and matte black finishes are available for an upcharge.
- Price shown is for all acrylic divider with black frame
- Please contact a sales associate to purchase other variations of the product.