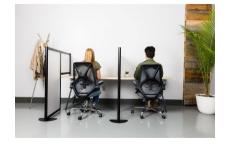

## HITCH SERIES SPACE DIVIDER | DESK DIVIDER AND FLOOR PARTITION | DESK DIVIDER

\$681.75

## **Features**

- Designed for 28" 30" tall worksurfaces
- Height adjustable foot
- Aluminum interlocking modular frame
- Assembles in less than 10 minutes
- Cleanable with healthcare-grade cleaners
- Frame made from 75% recycled content
- Frame and panel can be recycled
- 52"W x 53"H
- Standard frame is anodized aluminum. Glossy white and matte black finishes are available for an upcharge.
- Price shown is for all acrylic divider with black frame
- Please contact a sales associate to purchase other variations of the product.