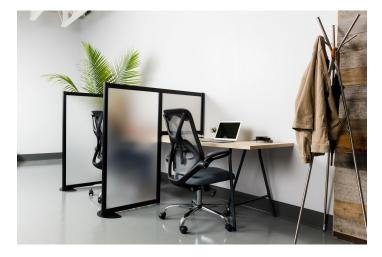

## HITCH SERIES SPACE DIVIDER | DESK DIVIDER AND FLOOR PARTITION | DESK DIVIDER

\$681.75

## **Features**

- Designed for 28" 30" tall worksurfaces
- Height adjustable foot
- Aluminum interlocking modular frame
- Assembles in less than 10 minutes
- Cleanable with healthcare-grade cleaners
- Frame made from 75% recycled content
- Frame and panel can be recycled
- 52"W x 53"H
- Standard frame is anodized aluminum. Glossy white and matte black finishes are available for an upcharge.
- Price shown is for all acrylic divider with black frame
- Please contact a sales associate to purchase other variations of the product.