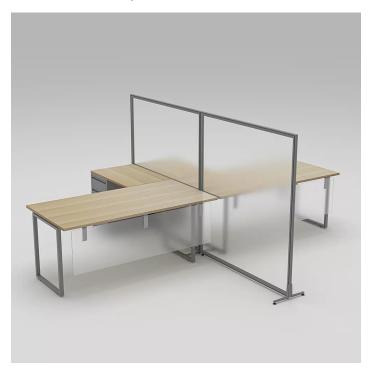

# L-SHAPED WORKSTATIONS WITH OFFICE PARTITIONS | SAPSLIM CUBICLE COLLECTION | 5X10X65"H

## \$4,837.52

- Overall Footprint Size: 12'W x 9'10"D x 65"H
- Individual Workstation Size: 6'W x 9'10"D x 65"H
- Features Include:
  - ∘ 1-1/4" thick panels
  - Choose between translucent polycarbonate or clear acrylic\*
  - Complementary brushed aluminum frame
  - Coordinates with the **Sapphire Cubicle System** for a uniformed working environment
  - 1" thick laminate worksurface
  - Choose from our 8 in-stock laminates (Shown in Driftwood)

- (2) Silver Box/Box/File Pedestals
- (2) Silver Box Legs
- (2) Frosted Acrylic Modesty Panels

#### Skutchi Designs, Inc.

This typical is made up of frosted polycarbonate panels and Driftwood laminate worksurfaces. Consider this a basic "starter" configuration for your office... you can easily order additional panels that will slide and lock into the existing unit so you can expand or deduct as needed.