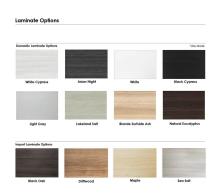

## \$4,837.52

- Overall Footprint Size: 12'W x 9'10"D x 65"H
- Individual Workstation Size: 6'W x 9'10"D x 65"H
- Features Include:
  - ∘ 1-1/4" thick panels
  - Choose between translucent polycarbonate or clear acrylic\*
  - Complementary brushed aluminum frame
  - Coordinates with the **Sapphire Cubicle System** for a uniformed working environment
  - 1" thick laminate worksurface
  - Choose from our 8 in-stock laminates (Shown in Driftwood)

Nearly any part of the configuration you see pictured here can be added to, modified, or re-imagined. The polycarbonate panels can be replaced with Sea Salt laminate panels, colored fabric or clear acrylic. There are plenty of inexpensive extras you can add to the **SAPslim Cubicle System** as well.