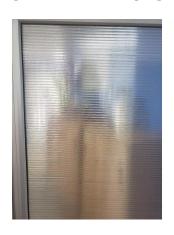

## \$4,837.52

- Overall Footprint Size: 12'W x 9'10"D x 65"H
- Individual Workstation Size: 6'W x 9'10"D x 65"H
- Features Include:
  - ∘ 1-1/4" thick panels
  - Choose between translucent polycarbonate or clear acrylic\*
  - Complementary brushed aluminum frame
  - Coordinates with the **Sapphire Cubicle System** for a uniformed working environment
  - 1" thick laminate worksurface
  - Choose from our 8 in-stock laminates (Shown in Driftwood)

#### Skutchi Designs, Inc.

This typical is made up of frosted polycarbonate panels and Driftwood laminate worksurfaces. Consider this a basic "starter" configuration for your office... you can easily order additional panels that will slide and lock into the existing unit so you can expand or deduct as needed.

Nearly any part of the configuration you see pictured here can be added to, modified, or re-imagined. The polycarbonate panels can be replaced with Sea Salt laminate panels, colored fabric or clear acrylic. There are plenty of inexpensive extras you can add to the **SAPslim Cubicle System** as well.