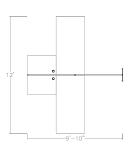

## \$4,837.52

- Overall Footprint Size: 12'W x 9'10"D x 65"H
- Individual Workstation Size: 6'W x 9'10"D x 65"H
- Features Include:
  - ∘ 1-1/4" thick panels
  - Choose between translucent polycarbonate or clear acrylic\*
  - Complementary brushed aluminum frame
  - Coordinates with the **Sapphire Cubicle System** for a uniformed working environment
  - 1" thick laminate worksurface
  - Choose from our 8 in-stock laminates (Shown in Driftwood)