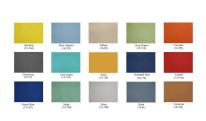

## \$1,631.45

• Overall Footprint Size: 1'6"W x 4'11"D x 65"H

- Features Include:
  - ∘ 3-1/4" thick panel
  - Choose from our 4 in-stock wall laminate options (shown in White and Black Oak)
  - Choose from our 15 in-stock fabric options (shown in Silver)
  - Commercial-grade aluminum frame
  - Choose between frosted acrylic or clear acrylic (for the desktop divider)
  - Coordinates with the **Indigo Desk Series** for a uniformed working environment
  - 1" thick laminate worksurface