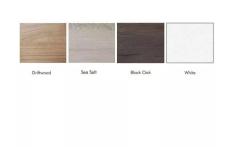

## \$1,631.45

• Overall Footprint Size: 1'6"W x 4'11"D x 65"H

- Features Include:
  - ∘ 3-1/4" thick panel
  - Choose from our 4 in-stock wall laminate options (shown in White and Black Oak)
  - Choose from our 15 in-stock fabric options (shown in Silver)
  - Commercial-grade aluminum frame
  - Choose between frosted acrylic or clear acrylic (for the desktop divider)
  - Coordinates with the **Indigo Desk Series** for a uniformed working environment
  - 1" thick laminate worksurface