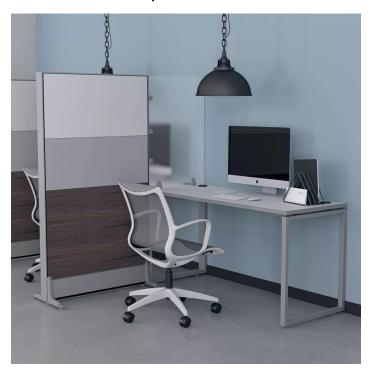

# LAMINATE OFFICE DIVIDER WITH ACRYLIC DESK PARTITIONS | SAPPHIRE CUBICLE SYSTEM | ESCAPE SERIES

## \$1,631.45

• Overall Footprint Size: 1'6"W x 4'11"D x 65"H

- Features Include:
  - ∘ 3-1/4" thick panel
  - Choose from our 4 in-stock wall laminate options (shown in White and Black Oak)
  - Choose from our 15 in-stock fabric options (shown in Silver)
  - Commercial-grade aluminum frame
  - Choose between frosted acrylic or clear acrylic (for the desktop divider)
  - Coordinates with the **Indigo Desk Series** for a uniformed working environment
  - 1" thick laminate worksurface

### Why Buy Our Laminate Office Divider with Acrylic Desk Divider?

Looking to add a laminate office divider with acrylic desk partitions to your business or workplace? The **Sapphire Cubicle System** makes it possible to create nearly any shaped room dividers you can

imagine. This modular, commercial-grade cubicle system is both versatile and durable. Its lightweight aluminum frame and demountable construction makes it the perfect choice for any office or work environment. Because of its scalability and design, any laminate office divider with acrylic desk partitions can be added to if needed. Also, the **Sapphire Cubicle System** features a variety of choices for the panels (multi-colored fabrics, patterned laminates, and tempered glass) and offers panels reaching 39", 52", and 65" in height. And don't forget, this cubicle system also offers electrical cord/data networking cable conduits along the base of each panel to hide cable clutter.

#### What Comes With This Product?

The laminate office divider with acrylic desk partitions pictured on this page consists of a <u>Sapphire</u> <u>Cubicle System</u> divider panel with laminate panels and an adjoining acrylic desk divider. You can select other colors for the panels, change the overall dimensions of the workspace sizes, or adjust the height of the panel divider walls. It's completely freestanding, so no need to bolt it to the wall, floor, or ceiling. Use it to partition off areas such as examination rooms, classrooms, waiting areas, or wherever you need to separate space. Add a desk from our <u>Indigo Desk Series</u> product line to complete the workstation.