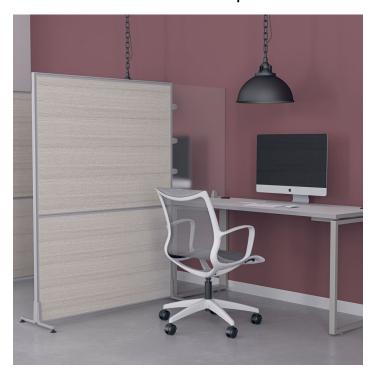

## LAMINATE OFFICE PARTITION WITH ACRYLIC DESK DIVIDER AND WORKSTATION | SAPSLIM CUBICLE SYSTEM | ESCAPE SERIES

## \$1,312.47

• Overall Footprint Size: 1'4"W x 5'11"D x 65"H

- Features Include:
  - ∘ 1-1/4" thick panels
  - Complementary brushed aluminum frame
  - Choose between frosted acrylic or clear acrylic (for the desktop divider)
  - Coordinates with the **Indigo Desk Series** for a uniformed working environment
  - 1" thick laminate worksurfaces
  - Choose from our 8 in-stock desktop laminates (shown in White)
  - (2) Silver Box Legs

## **PRODUCT DESCRIPTION**

Our **SAPslim Cubicle System/eSCAPE** divider combination is a flexible and versatile solution to creating a physical barrier in a shared office environment. Easily turn open tables and worksurfaces into separate and protected workspaces without costly assembly or installation.

These product combinations can be added to most stationary tables to provide essential protection without compromising your workplace aesthetics.

Page: 3