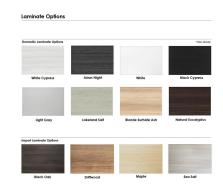

## \$1,312.47

• Overall Footprint Size: 1'4"W x 5'11"D x 65"H

- Features Include:
  - ∘ 1-1/4" thick panels
  - Complementary brushed aluminum frame
  - Choose between frosted acrylic or clear acrylic (for the desktop divider)
  - Coordinates with the **Indigo Desk Series** for a uniformed working environment
  - 1" thick laminate worksurfaces
  - Choose from our 8 in-stock desktop laminates (shown in White)
  - (2) Silver Box Legs