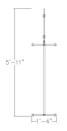

## \$1,312.47

• Overall Footprint Size: 1'4"W x 5'11"D x 65"H

- Features Include:
  - ∘ 1-1/4" thick panels
  - Complementary brushed aluminum frame
  - Choose between frosted acrylic or clear acrylic (for the desktop divider)
  - Coordinates with the **Indigo Desk Series** for a uniformed working environment
  - 1" thick laminate worksurfaces
  - Choose from our 8 in-stock desktop laminates (shown in White)
  - (2) Silver Box Legs