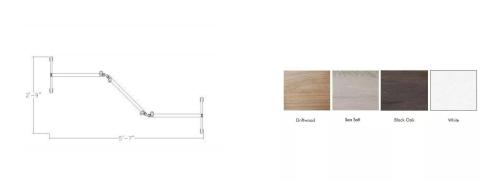

## \$1,282.83

- Overall Footprint Size: 5'7"W x 2'9"D x 65"H
- Features Include:
  - 1-1/4" thick panels (Shown in Sea Salt Laminate)
  - Panels are available in clear acrylic and sea salt laminate
  - Complementary brushed aluminum frame
  - Coordinates with the **Sapphire Cubicle System** for a uniformed working environment
- Due to screen resolution and lighting variations color may look different in person from what you see in the image.

This is a freestanding arrangement, but locking caster wheels can be added to the base if you need to make it mobile and easily movable.

And don't forget, the panels can be the pictured laminate or choose from multiple fabric surfaces, frosted polycarbonate or clear acrylic.