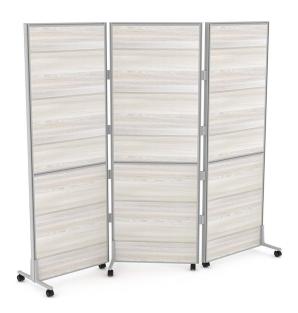

# MOBILE OFFICE PARTITION | MODERN ROOM DIVIDER | SAPSLIM CUBICLE COLLECTION | 6 X 65"H

## \$1,282.83

- Overall Footprint Size: 5'7"W x 2'9"D x 65"H
- Features Include:
  - 1-1/4" thick panels (Shown in Sea Salt Laminate)
  - Panels are available in clear acrylic and sea salt laminate
  - Complementary brushed aluminum frame
  - Coordinates with the **Sapphire Cubicle System** for a uniformed working environment
- Due to screen resolution and lighting variations color may look different in person from what you see in the image.

This is a freestanding arrangement, but locking caster wheels can be added to the base if you need to make it mobile and easily movable.

And don't forget, the panels can be the pictured laminate or choose from multiple fabric surfaces, frosted polycarbonate or clear acrylic.