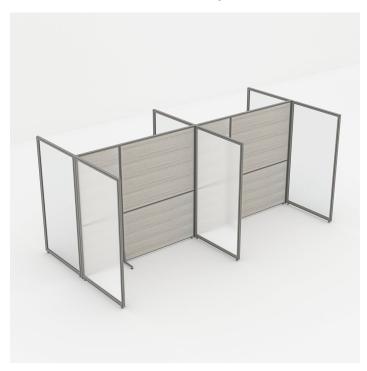

## MODERN OFFICE PARTITION DIVIDER | FREESTANDING OFFICE DIVIDERS | SAPSLIM CUBICLE COLLECTION | 12 X 6 X 65"H

\$3,662.32

Overall Footprint Size: 12'2"W x 6'D x 65"H
Individual Workstation Size: 6'W x 3'D x 65"H

• Features Include:

- 1-1/4" thick panels (Shown in Translucent Polycarbonate and Sea Salt Laminate)
- o Panels are available in translucent polycarbonate, clear acrylic and sea salt laminate
- Complementary brushed aluminum frame
- Coordinates with the **Sapphire Cubicle System** for a uniformed working environment
- 1. Due to screen resolution and lighting variations color may look different in person from what you see in the image.

Already have desks but need to put up some partitions to keep employees safe? Try this configuration of our **SAPslim Cubicle System**. Up to four desks can be placed within the 65" tall divider walls. The panels pictured are made with frosted polycarbonate and Sea Salt laminate. They are both non-porous surfaces (which are easy to clean and disinfect) and create natural barriers to airborne particulates. Keep your staff safe and productive with our latest product line.