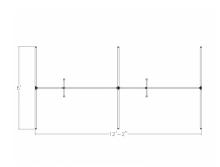

## MODERN OFFICE PARTITION DIVIDER | FREESTANDING OFFICE DIVIDERS | SAPSLIM CUBICLE COLLECTION | 12 X 6 X 65"H

\$3,662.32

Overall Footprint Size: 12'2"W x 6'D x 65"H
Individual Workstation Size: 6'W x 3'D x 65"H