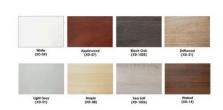

## **FEATURES**

- Overall Footprint Size: 5'1"W x 3'11"D
- PET Desk Screens are constructed of polyurethane (PET) material and are proudly made in the USA
- Powder coated steel clamps
- 1" thick laminate worksurfaces available in 8 colors
- Chairs and accessories shown are not included

## **INCLUDES**

- (4) Metal Box Legs (Shown in Silver)
- (2) 60W x 24D Worksurfaces (Shown in Sea Salt)
- (2) Wally Pedestals
- (4) 18W x 16H Edge Mounted Privacy Screens (Silver Gray)
- (1) 57W x 16H Edge Mounted Privacy Screen (Sesame Black)
- Due to screen resolution and lighting variations color may look different in person from what you see in the image.