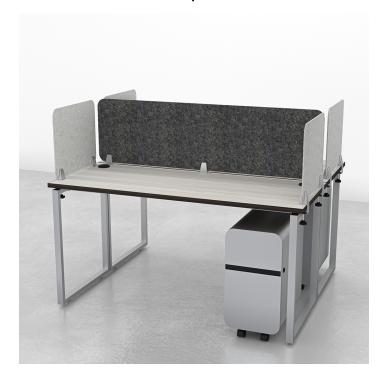

## MODULAR DESKING SYSTEM WITH ACOUSTIC DESK DIVIDERS | NOVA DESKING SYSTEM | SEATS 2

\$2,411.52

## **FEATURES**

- Overall Footprint Size: 5'1"W x 3'11"D
- PET Desk Screens are constructed of polyurethane (PET) material and are proudly made in the USA
- Powder coated steel clamps
- 1" thick laminate worksurfaces available in 8 colors
- Chairs and accessories shown are not included

## **INCLUDES**

- (4) Metal Box Legs (Shown in Silver)
- (2) 60W x 24D Worksurfaces (Shown in Sea Salt)
- (2) Wally Pedestals
- (4) 18W x 16H Edge Mounted Privacy Screens (Silver Gray)
- (1) 57W x 16H Edge Mounted Privacy Screen (Sesame Black)
- Due to screen resolution and lighting variations color may look different in person from what you see in the image.