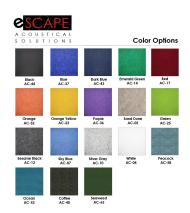

## **INCLUDES**

- (4) Metal Box Legs (Shown in Silver)
- (2) 60W x 24D Worksurfaces (Shown in Sea Salt)
- (2) Wally Pedestals
- (4) 18W x 16H Edge Mounted Privacy Screens (Silver Gray)
- (1) 57W x 16H Edge Mounted Privacy Screen (Sesame Black)
- Due to screen resolution and lighting variations color may look different in person from what you see in the image.