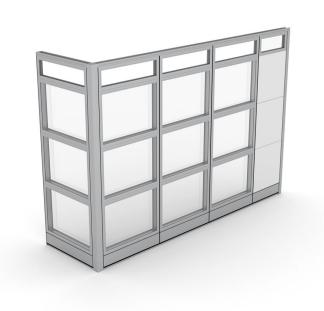

## MODULAR OFFICE PARTITION WALLS | SAPPHIRE WALL SYSTEM | 3ÆW X 11ÆD X 95?H

# \$8,885.29

• Overall Footprint Size: 3'3"W x 11'3"D x 95"H

Panels Pictured:

• Fabric: None

• Laminate: White

• Glass: Clear Tempered • Worksurface Pictured: None

• Trim Pictured: Silver

• Doors Shown: Not Shown

#### What Comes With This Product?

Pictured here is a simple 12-foot wide partition wall with a mixture of glass and White laminate modular panes and a locking door. This arrangement is ideal when you need to separate two sides of a room or hallway. Also, the door is a traditional swing (hinged) door with a custom lock.

All of the modular glass and laminate panels are interchangeable to suit your needs, however. Choose different colors to match your office's motif or corporate brand. This wall is for ceiling clearances of 7' and higher.