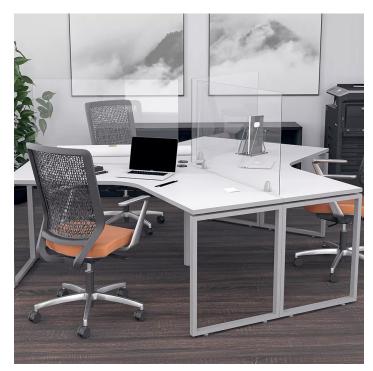

#### NOVA DESKING SYSTEM 120 DEGREE WORKSTATIONS WITH PRIVACY SCREENS | SEATS 3

# **Features**

- 7'7"W x 8'9"D
- Privacy screens are constructed of 3/16" thick frosted acrylic and are proudly made in the USA
- Powder coated steel clamps
- Available in 8 worksurface colors
- Chairs and accessories shown are not included
- Additional sizes available. For more information please call: 888-993-3757

### Includes

- 3x 48W x 24D V Table Tops
- 6x Silver Box Legs
- 1x Silver Post Leg
- 3x 41W x 24H Double Edge Mounted Clear Privacy Screens
- Due to screen resolution and lighting variations color may look different in person from what you see in the image.