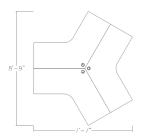

# **Features**

- 7'7"W x 8'9"D
- Privacy screens are constructed of 3/16" thick frosted acrylic and are proudly made in the USA
- Powder coated steel clamps
- Available in 8 worksurface colors
- Chairs and accessories shown are not included
- Additional sizes available. For more information please call: 888-993-3757

### Includes

- 3x 48W x 24D V Table Tops
- 6x Silver Box Legs
- 1x Silver Post Leg
- 3x 41W x 24H Double Edge Mounted Clear Privacy Screens
- Due to screen resolution and lighting variations color may look different in person from what you see in the image.