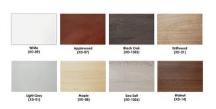

# **Features**

- 7'7"W x 8'9"D
- Privacy screens are constructed of 3/16" thick frosted acrylic and are proudly made in the USA
- Powder coated steel clamps
- Available in 8 worksurface colors
- Chairs and accessories shown are not included
- Additional sizes available. For more information please call: 888-993-3757