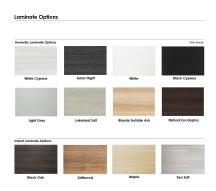

## OFFICE PARTITION AND DESK DIVIDER WITH DESK | SAPSLIM CUBICLE SYSTEM | ESCAPE SERIES

\$1,368.87

- Overall Footprint Size: 1'4"W x 4'11"D x 65"H
- Features Include:
  - ∘ 1-1/4" thick panels
  - Complementary brushed aluminum frame
  - Choose between translucent frosted polycarbonate or clear acrylic (shown in frosted polycarbonate)
  - Coordinates with the **Indigo Desk Series** for a uniformed working environment
  - 1" thick laminate worksurfaces
  - Choose from our 8 in-stock desktop laminates (shown in Sea Salt)