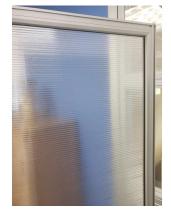

## OFFICE PARTITION AND DESK DIVIDER WITH DESK | SAPSLIM CUBICLE SYSTEM | ESCAPE SERIES

\$1,368.87

- Overall Footprint Size: 1'4"W x 4'11"D x 65"H
- Features Include:
  - ∘ 1-1/4" thick panels
  - Complementary brushed aluminum frame
  - Choose between translucent frosted polycarbonate or clear acrylic (shown in frosted polycarbonate)
  - Coordinates with the **Indigo Desk Series** for a uniformed working environment
  - 1" thick laminate worksurfaces
  - Choose from our 8 in-stock desktop laminates (shown in Sea Salt)