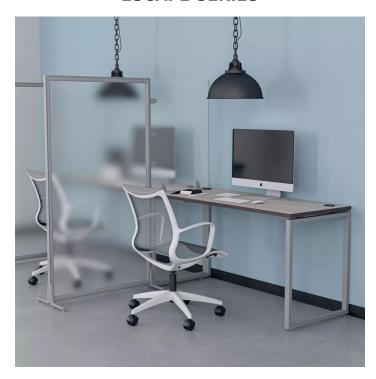

## OFFICE PARTITION AND DESK DIVIDER WITH DESK | SAPSLIM CUBICLE SYSTEM | ESCAPE SERIES

\$1,368.87

- Overall Footprint Size: 1'4"W x 4'11"D x 65"H
- Features Include:
  - ∘ 1-1/4" thick panels
  - Complementary brushed aluminum frame
  - Choose between translucent frosted polycarbonate or clear acrylic (shown in frosted polycarbonate)
  - Coordinates with the **Indigo Desk Series** for a uniformed working environment
  - 1" thick laminate worksurfaces
  - Choose from our 8 in-stock desktop laminates (shown in Sea Salt)

- o (2) Silver Box Legs
- Chairs and accessories shown are not included
- The **SAPslim/eSCAPE** divider combo is available to be purchased without a desk please contact a sales associate to do so
- Due to screen resolution and lighting variations color may look different in person from what you see in the image.

## PRODUCT DESCRIPTION

Our SAPslim/eSCAPE divider combination is a flexible and versatile solution to creating a physical barrier in a shared office environment. Easily turn open tables and worksurfaces into separate and protected workspaces without costly assembly or installation.