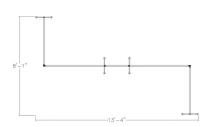

## OFFSET FREESTANDING OFFICE PARTITION | MODERN OFFICE DIVIDER | SAPSLIM CUBICLE COLLECTION | 4 X 12 X 65"H

\$2,275.78

• Overall Footprint Size: 13'4"W x 8'1'D x 65"H

- Features Include:
  - 1-1/4" thick panels (Shown in Translucent Polycarbonate and Sea Salt Laminate)
  - Panels are available in translucent polycarbonate, clear acrylic and sea salt laminate
  - Complementary brushed aluminum frame
  - Coordinates with the **Sapphire Cubicle System** for a uniformed working environment
- Due to screen resolution and lighting variations color may look different in person from what you see in the image.