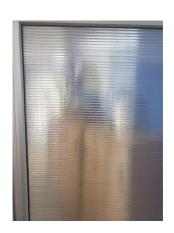

## OFFSET FREESTANDING OFFICE PARTITION | MODERN OFFICE DIVIDER | SAPSLIM CUBICLE COLLECTION | 4 X 12 X 65"H

\$2,275.78

• Overall Footprint Size: 13'4"W x 8'1'D x 65"H

- Features Include:
  - 1-1/4" thick panels (Shown in Translucent Polycarbonate and Sea Salt Laminate)
  - Panels are available in translucent polycarbonate, clear acrylic and sea salt laminate
  - Complementary brushed aluminum frame
  - Coordinates with the **Sapphire Cubicle System** for a uniformed working environment
- Due to screen resolution and lighting variations color may look different in person from what you see in the image.

This is a freestanding arrangement, but locking caster wheels can be added to the base if you need to make it mobile and easily movable.

And don't forget, the panels can be the pictured laminate and frosted polycarbonate or choose from multiple fabric surfaces, or clear acrylic.