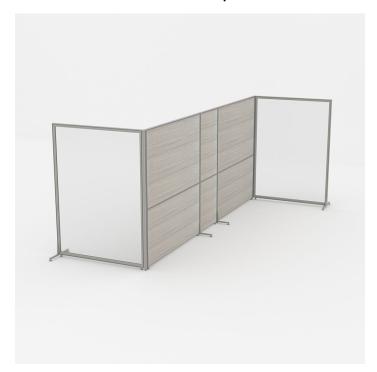

## OFFSET FREESTANDING OFFICE PARTITION | MODERN OFFICE DIVIDER | SAPSLIM CUBICLE COLLECTION | 4 X 12 X 65"H

\$2,275.78

• Overall Footprint Size: 13'4"W x 8'1'D x 65"H

- Features Include:
  - 1-1/4" thick panels (Shown in Translucent Polycarbonate and Sea Salt Laminate)
  - Panels are available in translucent polycarbonate, clear acrylic and sea salt laminate
  - Complementary brushed aluminum frame
  - Coordinates with the **Sapphire Cubicle System** for a uniformed working environment
- Due to screen resolution and lighting variations color may look different in person from what you see in the image.

## **PRODUCT DESCRIPTION**

The **SAPslim Cubicle System** is extremely versatile. With it, you can create intricate cubicle configurations or, in this case, simple divider walls to define and separate work spaces where none existed prior. The importance of divider walls between employees contributes to a safer, properly socially distanced office. The SAPslim walls are lightweight and covered in non-porous laminates which are easy to clean and disinfect regularly.

This is a freestanding arrangement, but locking caster wheels can be added to the base if you need to make it mobile and easily movable.

And don't forget, the panels can be the pictured laminate and frosted polycarbonate or choose from multiple fabric surfaces, or clear acrylic.