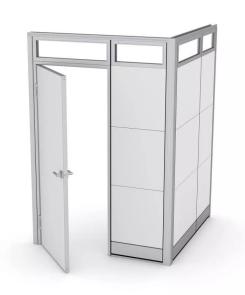

# WELLNESS ROOM | MOTHER'S ROOM | LACTATION ROOM | SAPPHIRE WALL SYSTEM | 5X5X95"H

## \$6,967.01

• Overall Footprint Size: 5'5"W x 5'5"D x 95"H

• Panels Pictured:

• Fabric: None

• Laminate: White

• Glass: Clear Tempered

• Door Pictured: Locking Swing Door

• Trim Pictured: Silver

The FLSA (Fair Labor & Standards Act) mandates companies employing more than 50 persons must accommodate new moms who nurse with an adequate environment in which to do so.

This typical creates a 5' x 5' enclosed space. It can be used for multiple purposes pertaining to the health and wellness of coworkers or clients. Also, it includes a locking swing door for additional privacy. And, the **Sapphire Wall System** features dozens of fabric colors and laminates for the panels for you to choose from. Pictured here is an arrangement in all White laminate.