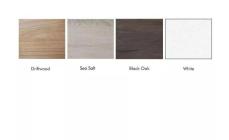

• Worksurface Size: 24" x 60"

This system is completely customizable - View the fabric and laminate options to the left.

1. Due to screen resolution and lighting variations color may look different in person from what you see in the image.

In other words, our wellness rooms/mother's room/lactation rooms are a breeze to set up or take down.

It usually takes less than a day to assemble (depending on the size of the project).

You can also customize these privacy rooms in a variety of ways; choose all glass panes or mix in multicolored laminates and fabric panels. You can also upgrade the base of each panel to include inline data and electrical "raceways" to manage cord and cables. The **Sapphire Wall System** is a beautiful, modular wall alternative to traditional drywall construction--which can take weeks of construction and downtime.

The FLSA (Fair Labor & Standards Act) mandates companies employing more than 50 persons must accommodate new moms who nurse with an adequate environment in which to do so.

This typical creates a 5' x 5' enclosed space. It can be used for multiple purposes pertaining to the health and wellness of coworkers or clients. Also, it includes a locking swing door for additional privacy. And, the **Sapphire Wall System** features dozens of fabric colors and laminates for the panels for you to choose from. Pictured here is an arrangement in all White laminate.