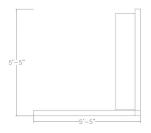

## \$6,967.01

• Overall Footprint Size: 5'5"W x 5'5"D x 95"H

• Panels Pictured:

• Fabric: None

• Laminate: White

• Glass: Clear Tempered

• Door Pictured: Locking Swing Door

• Trim Pictured: Silver

The FLSA (Fair Labor & Standards Act) mandates companies employing more than 50 persons must accommodate new moms who nurse with an adequate environment in which to do so.

This typical creates a 5' x 5' enclosed space. It can be used for multiple purposes pertaining to the health and wellness of coworkers or clients. Also, it includes a locking swing door for additional privacy. And, the **Sapphire Wall System** features dozens of fabric colors and laminates for the panels for you to choose from. Pictured here is an arrangement in all White laminate.