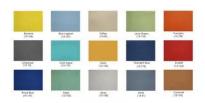

• Worksurface Size: 24" x 60"

This system is completely customizable - View the fabric and laminate options to the left.

1. Due to screen resolution and lighting variations color may look different in person from what you see in the image.

In other words, our wellness rooms/mother's room/lactation rooms are a breeze to set up or take down.

It usually takes less than a day to assemble (depending on the size of the project).

You can also customize these privacy rooms in a variety of ways; choose all glass panes or mix in multicolored laminates and fabric panels. You can also upgrade the base of each panel to include inline data and electrical "raceways" to manage cord and cables. The **Sapphire Wall System** is a beautiful, modular wall alternative to traditional drywall construction--which can take weeks of construction and downtime.

The FLSA (Fair Labor & Standards Act) mandates companies employing more than 50 persons must accommodate new moms who nurse with an adequate environment in which to do so.

This typical creates a 5' x 5' enclosed space. It can be used for multiple purposes pertaining to the health and wellness of coworkers or clients. Also, it includes a locking swing door for additional privacy. And, the **Sapphire Wall System** features dozens of fabric colors and laminates for the panels for you to choose from. Pictured here is an arrangement in all White laminate.