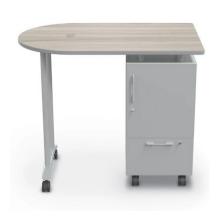

## \$1,197.77

Ideal for the teacher on-the-go, the Mobile Teacher Workstation is a stylish and mobile solution to today's changing classroom needs.

- Features a durable and curved HPL top available in your choice of 8 laminates with black edgeband
- Features a platinum steel base
- Grommet provides easy cable management.
- Base features a locking cabinet and a locking file drawer to accommodate all of your devices and materials
- Includes 3" locking non-marring casters

• Custom laminates and edgebanding are available. Call for details.

• Optional modesty panel available

• Optional pop-up grommet outlet available

Desk: 47.6"W x 30"D x 40"HModesty Panel: 40"W x 10.3"H

Lead Time: Ships in 10 business days