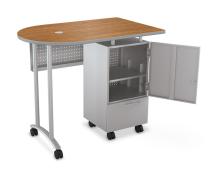

## \$1,197.77

Ideal for the teacher on-the-go, the Mobile Teacher Workstation is a stylish and mobile solution to today's changing classroom needs.

- Features a durable and curved HPL top available in your choice of 8 laminates with black edgeband
- Features a platinum steel base
- Grommet provides easy cable management.
- Base features a locking cabinet and a locking file drawer to accommodate all of your devices and materials
- Includes 3" locking non-marring casters