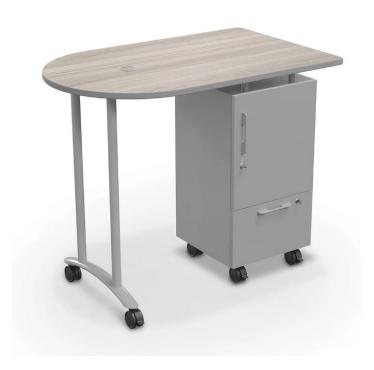

## \$1,197.77

Ideal for the teacher on-the-go, the Mobile Teacher Workstation is a stylish and mobile solution to today's changing classroom needs.

- Features a durable and curved HPL top available in your choice of 8 laminates with black edgeband
- Features a platinum steel base
- Grommet provides easy cable management.
- Base features a locking cabinet and a locking file drawer to accommodate all of your devices and materials
- Includes 3" locking non-marring casters

• Custom laminates and edgebanding are available. Call for details.

• Optional modesty panel available

• Optional pop-up grommet outlet available

Desk: 47.6"W x 30"D x 40"HModesty Panel: 40"W x 10.3"H

Lead Time: Ships in 10 business days