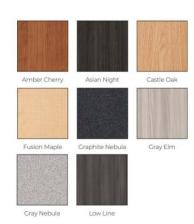

## **MOBILE TEACHER WORKSTATION - 7 LAMINATE OPTIONS**

## \$1,197.77

Ideal for the teacher on-the-go, the Mobile Teacher Workstation is a stylish and mobile solution to today's changing classroom needs.

- Features a durable and curved HPL top available in your choice of 8 laminates with black edgeband
- Features a platinum steel base
- Grommet provides easy cable management.
- Base features a locking cabinet and a locking file drawer to accommodate all of your devices and materials
- Includes 3" locking non-marring casters