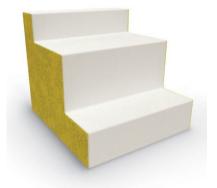

## \$8,003.18

- Tiered seating creates a multitude of spaces for establishing privacy, collaboration or relaxation.
- Coordinates with other tiered soft seating pieces to configure in multiple arrangements. Ganging devices included.
- Two-tier seating pieces have step rises of 17-3/4" and 17" bottom to top.
- Three-tier seating pieces have step rises of 10-1/4", 16", and 8-1/2" bottom to top.
- Top stitched sewing details in upholstery.
- Includes nylon glides.
- Manufactured in the USA from commercial grade 3/4" plywood and hardwoods.
- Twelve year limited warranty on seating.
- Prop 65 and CAL 117-2013 compliant.
- 400 lb. capacity.

**Dimensions:** 2-Tier: 37"W x 41"D x 35"H 3-Tier: 37"W x 41"D x 35"H

Lead Time: 4 weeks

**SKU:** TS1001\_TS1002