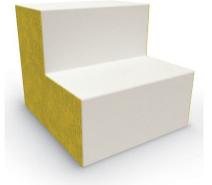

## \$8,003.18

- Tiered seating creates a multitude of spaces for establishing privacy, collaboration or relaxation.
- Coordinates with other tiered soft seating pieces to configure in multiple arrangements. Ganging devices included.
- Two-tier seating pieces have step rises of 17-3/4" and 17" bottom to top.
- Three-tier seating pieces have step rises of 10-1/4", 16", and 8-1/2" bottom to top.
- Top stitched sewing details in upholstery.
- Includes nylon glides.
- Manufactured in the USA from commercial grade 3/4" plywood and hardwoods.
- Twelve year limited warranty on seating.
- Prop 65 and CAL 117-2013 compliant.
- 400 lb. capacity.

**Dimensions:** 2-Tier: 37"W x 41"D x 35"H 3-Tier: 37"W x 41"D x 35"H

Lead Time: 4 weeks

**SKU:** TS1001\_TS1002