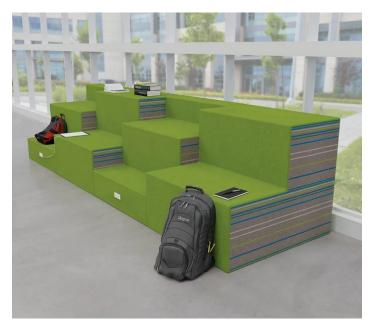

## **ELEVATE SERIES TIERED SOFT SEATING STEPS**

## \$8,003.18

- Tiered seating creates a multitude of spaces for establishing privacy, collaboration or relaxation.
- Coordinates with other tiered soft seating pieces to configure in multiple arrangements. Ganging devices included.
- Two-tier seating pieces have step rises of 17-3/4" and 17" bottom to top.
- Three-tier seating pieces have step rises of 10-1/4", 16", and 8-1/2" bottom to top.
- Top stitched sewing details in upholstery.
- Includes nylon glides.
- Manufactured in the USA from commercial grade 3/4" plywood and hardwoods.
- Twelve year limited warranty on seating.
- Prop 65 and CAL 117-2013 compliant.
- 400 lb. capacity.

Skutchi Designs, Inc.

- Price shown is for grade 4 Multi-fabric selection (NO ELECTRICAL) Qty. 2 2-Tier Seats and Qty. 2 3-Tier Seats
- Fabric Name: Grade 4 Mayer- Mayfair- Jungle on side. Grade 3 Spradling- Silvtex- Creme De Menthe
- Please contact a sales associate today to discuss available textiles
- <u>Available upgrades:</u> Electrical options
  2 fabrics
  Tablet arm
  CAL 133
  Moisture Barrier
- Price Range varies based on setup and fabric. Contact us for details

**Dimensions:** 2-Tier: 37"W x 41"D x 35"H 3-Tier: 37"W x 41"D x 35"H

Lead Time: 4 weeks

**SKU:** TS1001\_TS1002