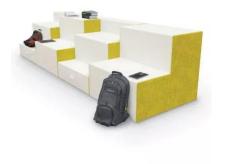

ides.
- Manufactured in the USA from commercial grade 3/4" plywood and hardwoods.
- Twelve year limited warranty on seating.
- Prop 65 and CAL 117-2013 compliant.
- 400 lb. capacity.

Skutchi Designs, Inc.



- Price shown is for grade 4 Multi-fabric selection (NO ELECTRICAL) Qty. 2 2-Tier Seats and Qty. 2 3-Tier Seats
- Fabric Name: Grade 4 Mayer- Mayfair- Jungle on side. Grade 3 Spradling- Silvtex- Creme De Menthe
- Please contact a sales associate today to discuss available textiles
- <u>Available upgrades:</u> Electrical options
  2 fabrics
  Tablet arm
  CAL 133
  Moisture Barrier
- Price Range varies based on setup and fabric. Contact us for details

**Dimensions:** 2-Tier: 37"W x 41"D x 35"H 3-Tier: 37"W x 41"D x 35"H

Lead Time: 4 weeks

**SKU:** TS1001\_TS1002

## GALLERY IMAGES