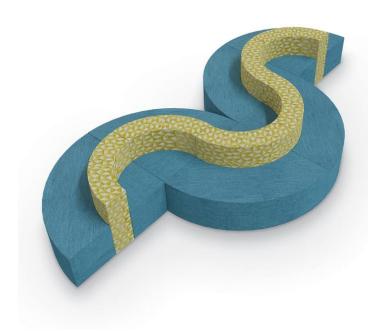

## **ELEVATE WIND SERIES SOFT SEATING**

## \$22,907.30

- Modular seating creates a multitude of spaces for establishing privacy, collaboration or relaxation.
- Coordinates with other members of the Elevate Wind soft seating family to configure in multiple arrangements.
- Ganging devices included.
- Top stitched sewing details in upholstery.
- Includes nylon glides.
- Manufactured in the USA from commercial grade 3/4" plywood and hardwoods.
- Twelve year limited warranty on seating.
- 400 lb. capacity.
- Price shown for Extended "S" Shape setup

## Includes Qty. 3 outside arches

Qty. 3 quartile chair

Qty. 3 quartile bench

• Qty. 3 arch bench

• Please contact a sales associate today to discuss available textiles

• Available upgrades:

**Electrical options** 