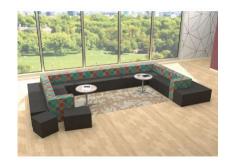

## **ELEVATE WIND SERIES SOFT SEATING**

## \$22,907.30

- Modular seating creates a multitude of spaces for establishing privacy, collaboration or relaxation.
- Coordinates with other members of the Elevate Wind soft seating family to configure in multiple arrangements.
- Ganging devices included.
- Top stitched sewing details in upholstery.
- Includes nylon glides.
- Manufactured in the USA from commercial grade 3/4" plywood and hardwoods.
- Twelve year limited warranty on seating.
- 400 lb. capacity.
- Price shown for Extended "S" Shape setup

## Includes Qty. 3 outside arches

Qty. 3 quartile chair

Qty. 3 quartile bench

• Qty. 3 arch bench

• Please contact a sales associate today to discuss available textiles

• Available upgrades:

**Electrical options** 