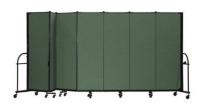

## **PORTABLE COMMERCIAL ROOM DIVIDER - 17 FABRIC OPTIONS**

This best-selling divider provides the flexibility to divide rooms, display material, and absorb sound. With tackable panels and exceptional stability, the Standard divider is the solution for most customer needs. The dividers arrive fully assembled and nest together for compact storage. Screenflex Standard Dividers help solve space, time and budget problems every day in tens of thousands of facilities across the globe.

- Easily Divides Open Spaces
- Glides Effortlessly on Ball Bearing Casters
- Steel End Frames
- No Assembly Required
- Sound Absorbing Panels
- Tackable Panels

- Full length hinges for structural integrity
- Wide steel support frame
- Floor to bottom of divider is 5.75"
- Position controllers add .75" to heights
- 36 Sizes available
- Freight needs to be quoted separately
- Please contact a sales associate to customize your room divider today and obtain your personalized quote