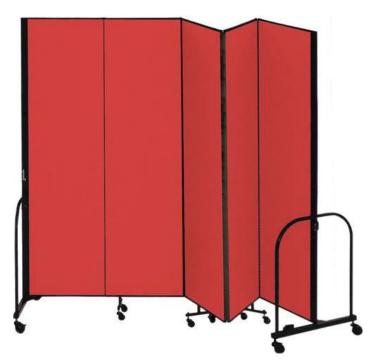

## **PORTABLE COMMERCIAL ROOM DIVIDER - 17 FABRIC OPTIONS**

This best-selling divider provides the flexibility to divide rooms, display material, and absorb sound. With tackable panels and exceptional stability, the Standard divider is the solution for most customer needs. The dividers arrive fully assembled and nest together for compact storage. Screenflex Standard Dividers help solve space, time and budget problems every day in tens of thousands of facilities across the globe.

- Easily Divides Open Spaces
- Glides Effortlessly on Ball Bearing Casters
- Steel End Frames
- No Assembly Required
- Sound Absorbing Panels
- Tackable Panels

- Full length hinges for structural integrity
- Wide steel support frame
- Floor to bottom of divider is 5.75"
- Position controllers add .75" to heights
- 36 Sizes available
- Freight needs to be quoted separately
- Please contact a sales associate to customize your room divider today and obtain your personalized quote