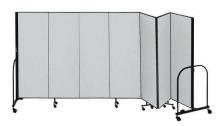

## **PORTABLE COMMERCIAL ROOM DIVIDER - 17 FABRIC OPTIONS**

This best-selling divider provides the flexibility to divide rooms, display material, and absorb sound. With tackable panels and exceptional stability, the Standard divider is the solution for most customer needs. The dividers arrive fully assembled and nest together for compact storage. Screenflex Standard Dividers help solve space, time and budget problems every day in tens of thousands of facilities across the globe.

- Easily Divides Open Spaces
- Glides Effortlessly on Ball Bearing Casters
- Steel End Frames
- No Assembly Required
- Sound Absorbing Panels
- Tackable Panels

- Full length hinges for structural integrity
- Wide steel support frame
- Floor to bottom of divider is 5.75"
- Position controllers add .75" to heights
- 36 Sizes available
- Freight needs to be quoted separately
- Please contact a sales associate to customize your room divider today and obtain your personalized quote