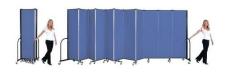

## **PORTABLE COMMERCIAL ROOM DIVIDER - 17 FABRIC OPTIONS**

This best-selling divider provides the flexibility to divide rooms, display material, and absorb sound. With tackable panels and exceptional stability, the Standard divider is the solution for most customer needs. The dividers arrive fully assembled and nest together for compact storage. Screenflex Standard Dividers help solve space, time and budget problems every day in tens of thousands of facilities across the globe.

- Easily Divides Open Spaces
- Glides Effortlessly on Ball Bearing Casters
- Steel End Frames
- No Assembly Required
- Sound Absorbing Panels
- Tackable Panels

- Full length hinges for structural integrity
- Wide steel support frame
- Floor to bottom of divider is 5.75"
- Position controllers add .75" to heights
- 36 Sizes available
- Freight needs to be quoted separately
- Please contact a sales associate to customize your room divider today and obtain your personalized quote