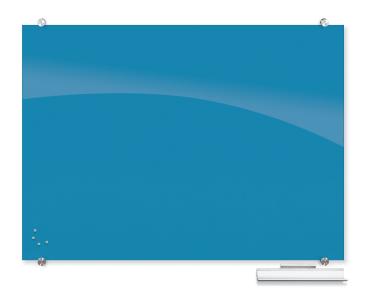

## **VISIONARY HIERARCHY MAGNETIC GLASS BOARD - 4'W X 3'H**

## \$242.44

- Red, Orange, Yellow, Green, Blue, or Navy
- Tempered safety glass ideal for use in any environment
- Compatible with any dry/wet-erase marker, grease pen, etc.
- · Easily cleans without ghosting or staining
- Accepts rare earth magnets
- Attractive stainless steel mounting standoffs
- Mounts are standard with a silver finish
- Includes aluminum accessory tray and set of magnets
- Has achieved GREENGUARD GOLD Certification

## **PRODUCT DESCRIPTION**

Modernize your space with a functional and contemporary Visionary Hierarchy magnetic glass boards.

Visionary Hierarchy magnetic glass boards provide the best of a quality whiteboard with smart style Borderless and seamless, the board is available in six modern colors to match your environment.