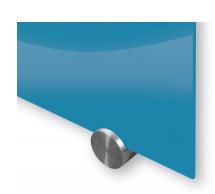

## **VISIONARY HIERARCHY MAGNETIC GLASS BOARD - 4'W X 3'H**

## \$242.44

- Red, Orange, Yellow, Green, Blue, or Navy
- Tempered safety glass ideal for use in any environment
- Compatible with any dry/wet-erase marker, grease pen, etc.
- · Easily cleans without ghosting or staining
- Accepts rare earth magnets
- Attractive stainless steel mounting standoffs
- Mounts are standard with a silver finish
- Includes aluminum accessory tray and set of magnets
- Has achieved GREENGUARD GOLD Certification

**Dimensions:** 47.24"W x 35.43"H

Lead Time: 2 DAYS

**SKU:** 83844

## **PRODUCT DESCRIPTION**

Modernize your space with a functional and contemporary Visionary Hierarchy magnetic glass boards.

Visionary Hierarchy magnetic glass boards provide the best of a quality whiteboard with smart style Borderless and seamless, the board is available in six modern colors to match your environment.