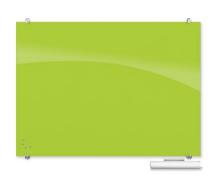

## **VISIONARY HIERARCHY MAGNETIC GLASS BOARD - 4'W X 3'H**

## \$242.44

- Red, Orange, Yellow, Green, Blue, or Navy
- Tempered safety glass ideal for use in any environment
- Compatible with any dry/wet-erase marker, grease pen, etc.
- · Easily cleans without ghosting or staining
- Accepts rare earth magnets
- Attractive stainless steel mounting standoffs
- Mounts are standard with a silver finish
- Includes aluminum accessory tray and set of magnets
- Has achieved GREENGUARD GOLD Certification

## **PRODUCT DESCRIPTION**

Modernize your space with a functional and contemporary Visionary Hierarchy magnetic glass boards.

Visionary Hierarchy magnetic glass boards provide the best of a quality whiteboard with smart style Borderless and seamless, the board is available in six modern colors to match your environment.