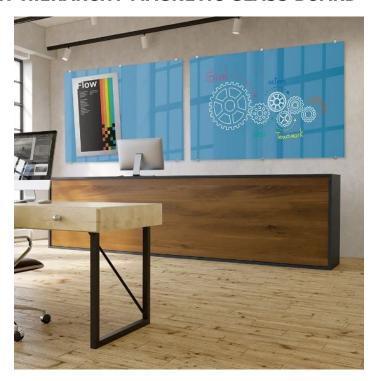

## **VISIONARY HIERARCHY MAGNETIC GLASS BOARD - 6'W X 4'H**

\$470.97

Modernize your space with a functional and contemporary image

Visionary Hierarchy magnetic glass boards provide the best of a quality whiteboard with smart style

Borderless and seamless, the board is available in six modern colors to match your environment: red, orange, yellow, green, blue, or navy

Tempered safety glass ideal for use in any environment

Compatible with any dry/wet-erase marker, grease pen, etc.

Easily cleans without ghosting or staining

Accepts rare earth magnets

Attractive stainless steel mounting standoffs

Mounts are standard with a silver finish Includes aluminum accessory tray and set of magnets Has achieved GREENGUARD GOLD Certification