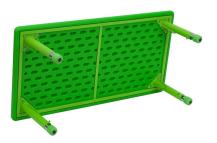

## CHILDS ACTIVITY TABLE | RECTANGULAR | PLASTIC | HEIGHT ADJUSTABLE

\$169.52

This Plastic Activity Table is a must have for daycare, preschool and early childhood development centers. It will accommodate children up to age 7.The durable table has a 220 pound static load capacity and features a 24" x 48" rectangular top with rounded corners for safety and a welded, steel frame for increased stability. Adjustable height legs give you the flexibility to raise or lower the table a full 9 inches in 1 inch increments. Floor glides protect your floor by sliding smoothly when you need to move the table. Perfect for craft time, snack time and party time, this easy to clean table is just the right size for small children. [YU-YCX-001-2-RECT-TBL-BLUE-GG]

## **Features**

- Popular Rectangular Activity Table
- 220 lb. Static Load Capacity
- Seats up to 6 Children
- 1.5" Thick Textured Blue Plastic Table Top
- Safety Rounded Corners
- Primary colors support early childhood development
- Welded Steel Frame under top provides extra stability
- Adjustable Height Steel Legs with Floor Glides Extend Out 9"
- Height Adjustable Feature Accommodates Children up to Age 7