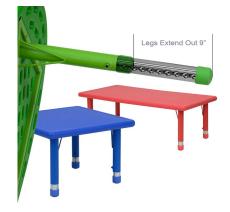

## **Features**

- Popular Rectangular Activity Table
- 220 lb. Static Load Capacity
- Seats up to 6 Children
- 1.5" Thick Textured Blue Plastic Table Top
- Safety Rounded Corners
- Primary colors support early childhood development
- Welded Steel Frame under top provides extra stability
- Adjustable Height Steel Legs with Floor Glides Extend Out 9"
- Height Adjustable Feature Accommodates Children up to Age 7