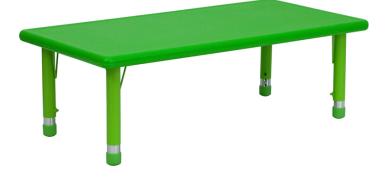

## CHILDS ACTIVITY TABLE | RECTANGULAR | PLASTIC | HEIGHT ADJUSTABLE

\$169.52

This Plastic Activity Table is a must have for daycare, preschool and early childhood development centers. It will accommodate children up to age 7.The durable table has a 220 pound static load capacity and features a 24" x 48" rectangular top with rounded corners for safety and a welded, steel frame for increased stability. Adjustable height legs give you the flexibility to raise or lower the table a full 9 inches in 1 inch increments. Floor glides protect your floor by sliding smoothly when you need to move the table. Perfect for craft time, snack time and party time, this easy to clean table is just the right size for small children. [YU-YCX-001-2-RECT-TBL-BLUE-GG]

## **Features**

- Popular Rectangular Activity Table
- 220 lb. Static Load Capacity
- Seats up to 6 Children
- 1.5" Thick Textured Blue Plastic Table Top
- Safety Rounded Corners
- Primary colors support early childhood development
- Welded Steel Frame under top provides extra stability
- Adjustable Height Steel Legs with Floor Glides Extend Out 9"
- Height Adjustable Feature Accommodates Children up to Age 7