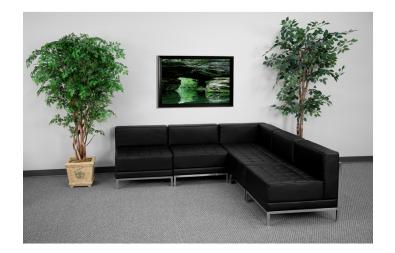

## HERCULES IMAGINATION SERIES BLACK LEATHER SECTIONAL CONFIGURATION, 5 PIECES

## \$2,634.35

Your lobby or reception area is the forefront of your business and providing distinguished and comfortable seating is the first step towards making a great impression. This collection offers modular pieces that will allow you to reconfigure the space to accommodate your guests as your business grows. Purchase this complete set and add on any additional pieces now or later. [ZB-IMAG-SECT-SET5-GG]

## Features

- Contemporary Reception Set
- Add on pieces as your business grows

Skutchi Designs, Inc.

- Modular components make reconfiguring easy with endless possibilities
- Features:
- Black Leather Soft Upholstery
- Straight Arm Design
- Smooth Back and Tufted Seat
- Fixed Seat and Back Cushions
- Foam Filled Cushions
- CA117 Fire Retardant Foam
- Exposed Accent Bar
- Integrated Stainless Steel Legs
- Leather Soft is leather and polyurethane for added Softness and Durability
- Set Includes:
- Middle Chair: (4) 28''W x 28.75''D x 27.25''H
- Right Corner Chair: (1) 28.5"W x 28.5"D x 27.5"H