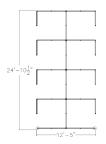

## \$17,062.81

- Actual Footprint Size: 24'11"W x 12'7"D x 52"H
- Individual Workspace Size: 6'W x 6'D x 52"H
- Panels Pictured:
  - Fabric: Cool Aqua and Midnight Blue
  - Laminate: None
  - Glass: Tempered Glass
- Worksurface Pictured: None
- Trim Pictured: Charcoal
- Due to screen resolution and lighting variations color may look different in person from what