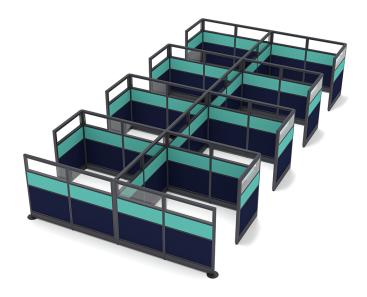

## 8-STATION CUBICLE SYSTEM WITH GLASS TOP PANELS | EMERALD CUBICLE COLLECTION | 6X6X52"H (8 PACK)

## \$17,062.81

- Actual Footprint Size: 24'11"W x 12'7"D x 52"H
- Individual Workspace Size: 6'W x 6'D x 52"H
- Panels Pictured:
  - Fabric: Cool Aqua and Midnight Blue
  - Laminate: None
  - Glass: Tempered Glass
- Worksurface Pictured: None
- Trim Pictured: Charcoal
- Due to screen resolution and lighting variations color may look different in person from what

## The configuration pictured is completely customizable! View the fabric and laminate options to the left

Contact our designers to create your dream office. 1-888-993-3757 or email <u>sales@skutchi.com</u>