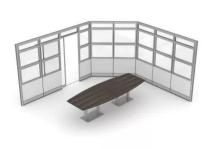

### **GALLERY IMAGES**

### What Comes With This Product?

The glass conference room walls with locking door configuration pictured creates a space 16' x 16' x 95"H. It can be used for many purposes such as a breakroom, waiting area, conference room, etc. This space could easily fit up to a 12-foot conference table (such as a <u>Harmony Conference Series</u> table) available only from *SKUTCHI Designs Inc.* 