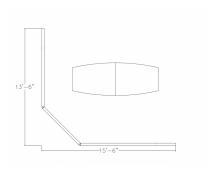

# \$18,201.14

• Overall Footprint Size: 15'6"W x 13'6"D x 95"H

Panels Pictured:

Fabric: None Laminate: White

• Glass: Clear Tempered

• Harmony Worksurfaces Pictured: Black Oak

• Trim Pictured: Silver

• Chairs and accessories shown are not included

### What Comes With This Product?

The glass conference room walls with locking door configuration pictured creates a space 16' x 16' x 95"H. It can be used for many purposes such as a breakroom, waiting area, conference room, etc. This space could easily fit up to a 12-foot conference table (such as a <u>Harmony Conference Series</u> table) available only from *SKUTCHI Designs Inc.* 