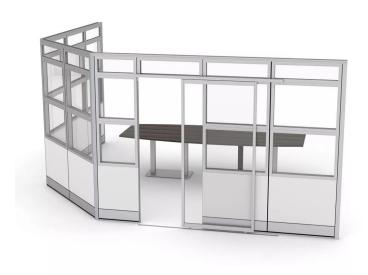

### **CONFERENCE ROOM WITH GLASS PANELS | SAPPHIRE WALL SYSTEM | 15X14X95"H**

# \$18,201.14

• Overall Footprint Size: 15'6"W x 13'6"D x 95"H

Panels Pictured:

Fabric: None Laminate: White

• Glass: Clear Tempered

• Harmony Worksurfaces Pictured: Black Oak

• Trim Pictured: Silver

• Chairs and accessories shown are not included

### What Comes With This Product?

The glass conference room walls with locking door configuration pictured creates a space 16' x 16' x 95"H. It can be used for many purposes such as a breakroom, waiting area, conference room, etc. This space could easily fit up to a 12-foot conference table (such as a <u>Harmony Conference Series</u> table) available only from *SKUTCHI Designs Inc.* 

It's pictured here with a hinged, swing door with glass panel insert. The panels are primarily tempered glass, but again, you can customize the panels to suit your purpose. Just let us know when you order.