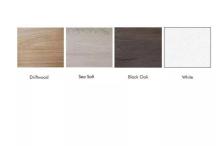

# \$18,201.14

• Overall Footprint Size: 15'6"W x 13'6"D x 95"H

Panels Pictured:

Fabric: None Laminate: White

• Glass: Clear Tempered

• Harmony Worksurfaces Pictured: Black Oak

• Trim Pictured: Silver

• Chairs and accessories shown are not included

This system is completely customizable - View the fabric and laminate options to the left.

1. Due to screen resolution and lighting variations color may look different in person from what you see in the image.