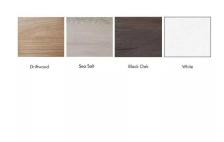

# \$25,402.60

• Overall Footprint Size: 18'4" Wx18'5"Dx95"H

Panels Pictured:

Fabric: NoneLaminate: White

• **Glass:** Tempered Glass

• Worksurface Pictured: None

• Trim Pictured: Silver

• Door Shown: Frosted Sliding Door

This system is completely customizable - View the fabric options to the left

1. Due to screen resolution and lighting variations color may look different in person from what you see in the image.

Contact our designers to create your dream office 1-888-993-3757 or e-mail sales@skutchi.com