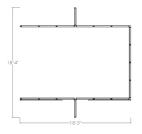

### **DEMOUNTABLE PARTITIONS | SAPPHIRE WALL SYSTEM | 18'4"DX18'5"WX95"H**

# \$25,402.60

• Overall Footprint Size: 18'4" Wx18'5"Dx95"H

Panels Pictured:

Fabric: NoneLaminate: White

• **Glass:** Tempered Glass

• Worksurface Pictured: None

• Trim Pictured: Silver

• Door Shown: Frosted Sliding Door