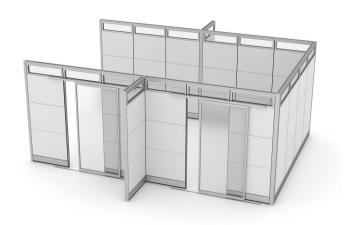

### **DEMOUNTABLE PARTITIONS | SAPPHIRE WALL SYSTEM | 18'4"DX18'5"WX95"H**

# \$25,402.60

• Overall Footprint Size: 18'4" Wx18'5"Dx95"H

Panels Pictured:

Fabric: NoneLaminate: White

• **Glass:** Tempered Glass

• Worksurface Pictured: None

• Trim Pictured: Silver

• Door Shown: Frosted Sliding Door

#### What Comes With This Product?

The demountable partition configuration pictured above is an 18'4"W x 18'5"D x 95"H workspace and is priced with two acrylic sliding doors. However, we have traditional swing doors available if you're looking to upgrade. The panels are White laminate with support wings in the middle. Quarter-round worksurfaces can be added to the wings to create a shelf for extra storage or décor.

This conference room could easily fit up to a 12-foot conference table (such as a **Harmony Conference**Series table) available only from SKUTCHI Designs Inc.