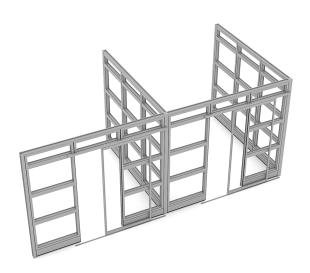

## **GLASS CUBICLE PARTITIONS | SAPPHIRE WALL SYSTEM | 9'WX9'DX95"H**

# \$21,418.23

Actual Footprint Size: 18'5"Dx9'6"Wx95"H
Individual Workspace Size: 9'W x 9'D x 95"H

Panels Pictured:

Fabric: None Laminate: None

Glass: Tempered Glass
Worksurface Pictured: None

• Trim Pictured: Silver

• Door Shown: Clear Sliding Door

This system is completely customizable - View the fabric options to the left

1. Due to screen resolution and lighting variations color may look different in person from what you see in the image.

### What Comes With This Product?

The product pictured is an 18'5"D x 9'6" W x 95"H configuration of the glass cubicle partitions. Standing 9 feet tall, it is our all-tempered glass option. This configuration features sliding acrylic doors, but they can easily be upgraded to traditional swing doors with locks.