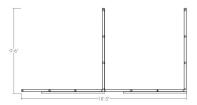

# \$21,418.23

Actual Footprint Size: 18'5"Dx9'6"Wx95"H
Individual Workspace Size: 9'W x 9'D x 95"H

Panels Pictured:

Fabric: None Laminate: None

Glass: Tempered Glass
Worksurface Pictured: None

• Trim Pictured: Silver