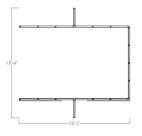

### GLASS OFFICE WALLS | SAPPHIRE WALL SYSTEM | 18'4"WX18'5"DX95"H

# \$31,870.70

• Actual Footprint Size: 18'4" Wx18'5"Dx95"H

Panels Pictured:

Fabric: NoneLaminate: None

Glass: Tempered Glass
Worksurface Pictured: None

• Trim Pictured: Silver

• Door Shown: Lockable Sliding Glass Door

#### What Comes With This Product?

This configuration of glass office walls measures 18'4"W x 18'5"D x 95"H. The walls are all tempered glass with support wings in the middle. Quarter-round worksurfaces can be added to the wings to create a shelf for extra storage or décor. Ideally, it can be used as a conference room. It can fit up to a 12-foot conference table from our **Harmony Conference Series**.