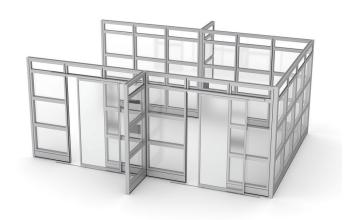

### GLASS OFFICE WALLS | SAPPHIRE WALL SYSTEM | 18'4"WX18'5"DX95"H

# \$31,870.70

• Actual Footprint Size: 18'4" Wx18'5"Dx95"H

Panels Pictured:

Fabric: NoneLaminate: None

Glass: Tempered Glass
Worksurface Pictured: None

• Trim Pictured: Silver

• Door Shown: Lockable Sliding Glass Door

#### What Comes With This Product?

This configuration of glass office walls measures 18'4"W x 18'5"D x 95"H. The walls are all tempered glass with support wings in the middle. Quarter-round worksurfaces can be added to the wings to create a shelf for extra storage or décor. Ideally, it can be used as a conference room. It can fit up to a 12-foot conference table from our **Harmony Conference Series**.

Also, this configuration offers two sliding acrylic doors which can be upgraded to traditional swing doors with locks.