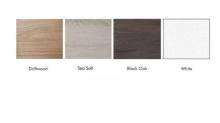

## HIGH WALL OFFICE CUBICLE | SAPPHIRE WALL SYSTEM | 9X12X95"H

\$22,986.80

• Overall Footprint Size: 9'5"W x 12'4"D x 95"H

Panels Pictured:

Fabric: NoneLaminate: White

• Glass: Clear Tempered

• Worksurfaces Pictured: Black Oak

• Trim Pictured: Silver

• Door Shown: Lockable Swing Door

This system is completely customizable - View our fabric and laminate options to the left

1. Due to screen resolution and lighting variations color may look different in person from what you see in the image.