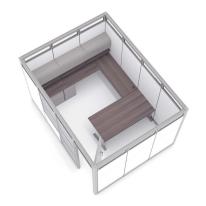

### What Comes With This Product?

Pictured here is a high wall office cubicle configuration of the **Sapphire Wall System.** It has a 9'5"W x 12'4"D x 95"H footprint. Within the office is an U-shaped desk with Black Oak laminate work surfaces, dual box/box/file pedestal cabinets, and locking storage bins. This configuration doesn't need to be mounted, so it can be deconstructed and moved if ever needed.