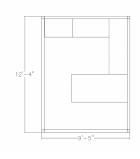

## HIGH WALL OFFICE CUBICLE | SAPPHIRE WALL SYSTEM | 9X12X95"H

\$22,986.80

• Overall Footprint Size: 9'5"W x 12'4"D x 95"H

Panels Pictured:

Fabric: NoneLaminate: White

• Glass: Clear Tempered

• Worksurfaces Pictured: Black Oak

### What Comes With This Product?

Pictured here is a high wall office cubicle configuration of the **Sapphire Wall System.** It has a 9'5"W x 12'4"D x 95"H footprint. Within the office is an U-shaped desk with Black Oak laminate work surfaces, dual box/box/file pedestal cabinets, and locking storage bins. This configuration doesn't need to be mounted, so it can be deconstructed and moved if ever needed.