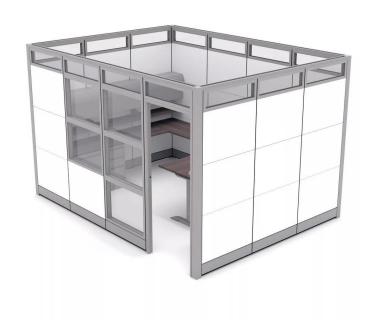

## HIGH WALL OFFICE CUBICLE | SAPPHIRE WALL SYSTEM | 9X12X95"H

\$22,986.80

• Overall Footprint Size: 9'5"W x 12'4"D x 95"H

Panels Pictured:

Fabric: NoneLaminate: White

• Glass: Clear Tempered

• Worksurfaces Pictured: Black Oak

• Trim Pictured: Silver

• Door Shown: Lockable Swing Door

This system is completely customizable - View our fabric and laminate options to the left

1. Due to screen resolution and lighting variations color may look different in person from what you see in the image.

### What Comes With This Product?

Pictured here is a high wall office cubicle configuration of the **Sapphire Wall System.** It has a 9'5"W x 12'4"D x 95"H footprint. Within the office is an U-shaped desk with Black Oak laminate work surfaces, dual box/box/file pedestal cabinets, and locking storage bins. This configuration doesn't need to be mounted, so it can be deconstructed and moved if ever needed.

While the example pictured doesn't have a door, we offer three different styles of a locking door to enhance security and privacy; a sliding acrylic door, a glass paneled swing door, or a solid swing door with no glass panel.