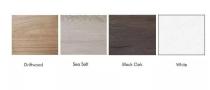

This system is completely customizable - View the fabric and laminate options to the left.

1. Due to screen resolution and lighting variations color may look different in person from what you see in the image.

### MODULAR CONFERENCE ROOM | DE-MOUNTABLE CONFERENCE ROOM WALLS | SAPPHIRE WALL SYSTEM | 12X15X95"H

\$23,144.99

- Overall Footprint Size: 11'8"W x 15'5"D x 95"H
- Panels Pictured:
  - **Fabric:** Lime Green
  - Laminate: White
  - Glass: Clear Tempered
- Harmony Worksurface Pictured: Driftwood
- Trim Pictured: Silver
- Chairs and accessories shown are not included