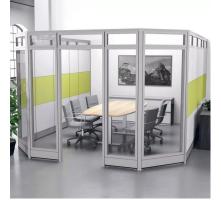

#### **GALLERY IMAGES**

# What Comes With This Product?

The modular conference room creates a space 12' x 15' x 95"H. Use it for many purposes such as a breakroom, waiting area, conference room, etc. This space easily fits up to a 12-foot conference table such as a **Harmony Conference Series** table (available only from *SKUTCHI Designs Inc.).* It's pictured here without a door, but a hinged, swing door or sliding acrylic door is available as an upgrade.