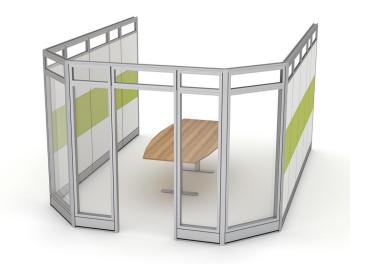

### MODULAR CONFERENCE ROOM | DE-MOUNTABLE CONFERENCE ROOM WALLS | SAPPHIRE WALL SYSTEM | 12X15X95"H

\$23,144.99

- Overall Footprint Size: 11'8"W x 15'5"D x 95"H
- Panels Pictured:
  - **Fabric:** Lime Green
  - Laminate: White
  - Glass: Clear Tempered
- Harmony Worksurface Pictured: Driftwood
- Trim Pictured: Silver
- Chairs and accessories shown are not included

# What Comes With This Product?

The modular conference room creates a space 12' x 15' x 95"H. Use it for many purposes such as a breakroom, waiting area, conference room, etc. This space easily fits up to a 12-foot conference table such as a **Harmony Conference Series** table (available only from *SKUTCHI Designs Inc.).* It's pictured here without a door, but a hinged, swing door or sliding acrylic door is available as an upgrade.

The panels are primarily tempered glass with Lime Green fabric and White laminate on the side walls, but again, you can customize the panels to suit your purpose. Just let us know when you order.