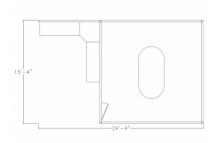

## \$37,912.73

• Actual Footprint Size: 15'4"D x 24'5"W x 95"H

Panels Pictured:

• **Fabric:** Slate and Charcoal

• Laminate: White

Glass: Tempered Glass
Worksurface Pictured: White

• Trim Pictured: Silver

• Door Shown: Lockable Swing Door

#### What Comes With This Product?

Pictured is a modular conference room with an attached executive office. The overall dimensions are  $15'4"D \times 24'5"W$  and stands  $\sim 9$  feet high. The panels are a mixture of White laminates and tempered glass panels. The office portion is equipped with two filing cabinets with overhead storage bins and accessory shelf.