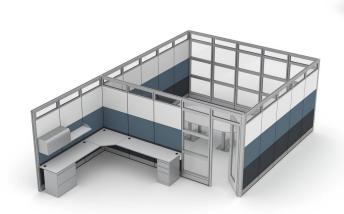

## \$37,912.73

• Actual Footprint Size: 15'4"D x 24'5"W x 95"H

Panels Pictured:

• **Fabric:** Slate and Charcoal

• Laminate: White

Glass: Tempered Glass
Worksurface Pictured: White

• Trim Pictured: Silver

• Door Shown: Lockable Swing Door

#### What Comes With This Product?

Pictured is a modular conference room with an attached executive office. The overall dimensions are  $15'4"D \times 24'5"W$  and stands  $\sim 9$  feet high. The panels are a mixture of White laminates and tempered glass panels. The office portion is equipped with two filing cabinets with overhead storage bins and accessory shelf.