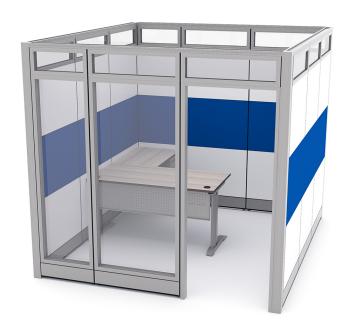

## **MODULAR EXECUTIVE OFFICE | SAPPHIRE WALL SYSTEM | 8X9X95"H**

\$16,585.58

• Overall Footprint Size: 8'5"W x 9'5"D x 95"H

• Panels Pictured:

Fabric: Royal BlueLaminate: White

• **Glass:** Clear Tempered

• Worksurface Pictured: Sea Salt

• Trim Pictured: Silver

• Storage Shown: Box/Box/File Pedestal

This system is completely customizable - view our fabric and laminate options to the left.

1. Due to screen resolution and lighting variations color may look different in person from what you see in the image.

### What Comes With This Product?

Pictured here is a modular executive office configuration of the **Sapphire Wall System** in a 8'W x 9'D x 8'H footprint. Within the office is an L-Shaped desk with sea salt laminate work surfaces and a box/box/file pedestal cabinet. This configuration doesn't need to be mounted to the floor or ceiling, it can be deconstructed and moved if needed.