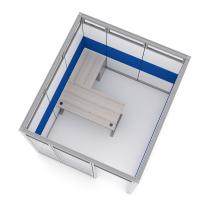

### What Comes With This Product?

Pictured here is a modular executive office configuration of the **Sapphire Wall System** in a 8'W x 9'D x 8'H footprint. Within the office is an L-Shaped desk with sea salt laminate work surfaces and a box/box/file pedestal cabinet. This configuration doesn't need to be mounted to the floor or ceiling, it can be deconstructed and moved if needed.