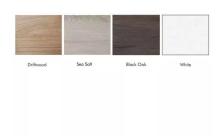

## **MODULAR EXECUTIVE OFFICE | SAPPHIRE WALL SYSTEM | 8X9X95"H**

\$16,585.58

• Overall Footprint Size: 8'5"W x 9'5"D x 95"H

• Panels Pictured:

Fabric: Royal BlueLaminate: White

• **Glass:** Clear Tempered

• Worksurface Pictured: Sea Salt

• Trim Pictured: Silver

• Storage Shown: Box/Box/File Pedestal

This system is completely customizable - view our fabric and laminate options to the left.

1. Due to screen resolution and lighting variations color may look different in person from what you see in the image.