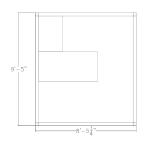

## **MODULAR EXECUTIVE OFFICE | SAPPHIRE WALL SYSTEM | 8X9X95"H**

\$16,585.58

• Overall Footprint Size: 8'5"W x 9'5"D x 95"H

• Panels Pictured:

Fabric: Royal BlueLaminate: White

• **Glass:** Clear Tempered