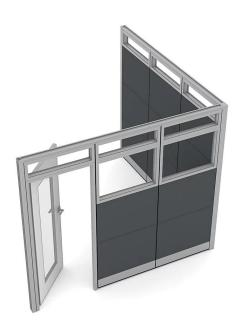

# OFFICE DIVIDERS WITH DOORS | SAPPHIRE WALL SYSTEM | 9'X9'X95"H

\$9,858.51

• Actual Footprint Size: 9'4"W x 9'4"D x 95"H

• Panels Pictured:

Fabric: CharcoalLaminate: None

• **Glass:** Tempered Glass

• Door Pictured: Locking Glass-Paneled Swing Door

• Trim Pictured: Silver Finish

1. Due to screen resolution and lighting variations color may look different in person from what you see in the image.

Contact our designers to create your dream office 1-888-993-3757 or e-mail sales@skutchi.com

#### What Comes With This Product?

The 9' x 9' x 95" H office dividers with door pictured on this page includes a solid swing door with an inset glass panel of tempered glass. All our doors are fitted with custom locks and keys. The overall height is just shy of 8 feet tall.

The panels you see are covered with our Midnight Blue fabric on the side wall and White laminate on the front. Additionally, we offer built-in "raceways" along the bottom of our office divider walls to provide hidden electrical and data network management.