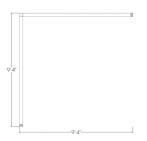

# OFFICE DIVIDERS WITH DOORS | SAPPHIRE WALL SYSTEM | 9'X9'X95"H

\$9,858.51

• Actual Footprint Size: 9'4"W x 9'4"D x 95"H

• Panels Pictured:

Fabric: CharcoalLaminate: None

• **Glass:** Tempered Glass

• Door Pictured: Locking Glass-Paneled Swing Door