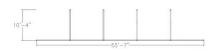

## \$37,986.07

Actual Footprint Size: 10'4"D x 55'7"W x 84"H
Individual Workspace Size: 11'W x 10'D x 84"H

Panels Pictured:

• Fabric: None

Laminate: White and Black Oak

• **Glass:** Tempered Glass

Worksurface Pictured: NoneTrim Pictured: Silver Finish

#### What Comes With This Product?

This multi-cubicle office setup has an overall dimension of  $10'4"D \times 55'7"W \times 84"H$ , which creates five individual  $10'D \times 11'W \times 84"H$  workspaces. Standing  $\sim 7$  feet tall, it is a best seller with industries such as healthcare practitioners, architectural firms, universities, real estate brokers, etc. This configuration features frosted acrylic sliding doors.