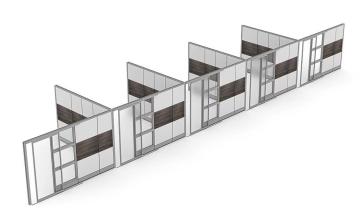

# OFFICE SPACE CUBICLE WALLS FOR FIVE | SAPPHIRE WALL SYSTEM | 10'D X 11'W X 84"H

## \$37,986.07

Actual Footprint Size: 10'4"D x 55'7"W x 84"H
Individual Workspace Size: 11'W x 10'D x 84"H

Panels Pictured:

• Fabric: None

Laminate: White and Black Oak

• **Glass:** Tempered Glass

Worksurface Pictured: NoneTrim Pictured: Silver Finish

#### What Comes With This Product?

This multi-cubicle office setup has an overall dimension of  $10'4"D \times 55'7"W \times 84"H$ , which creates five individual  $10'D \times 11'W \times 84"H$  workspaces. Standing  $\sim 7$  feet tall, it is a best seller with industries such as healthcare practitioners, architectural firms, universities, real estate brokers, etc. This configuration features frosted acrylic sliding doors.