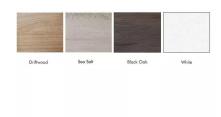

## \$37,986.07

Actual Footprint Size: 10'4"D x 55'7"W x 84"H
Individual Workspace Size: 11'W x 10'D x 84"H

Panels Pictured:

• Fabric: None

Laminate: White and Black Oak

• **Glass:** Tempered Glass

Worksurface Pictured: NoneTrim Pictured: Silver Finish

• Door Shown: Frosted Sliding Door

This system is completely customizable - View the fabric options to the left

1. Due to screen resolution and lighting variations color may look different in person from what you see in the image.