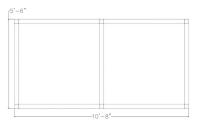

# \$20,888.51

- Actual Footprint Size: 10'8"W x 5'6"D x 95"H
- Individual Workspace Size: 5' x 5' x 95"H
- Panels Pictured:
  - Fabric: Banana (left side/inside panels) and Lime Green (right side/inside panels)
  - **Laminate**: White (outside panels)
  - Glass: Tempered Glass
- Worksurface Pictured: White
- Door Pictured: Locking Glass-Paneled Swing Door
- Trim Pictured: Silver