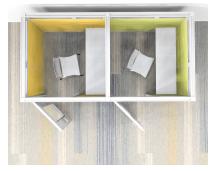

# \$20,888.51

- Actual Footprint Size: 10'8"W x 5'6"D x 95"H
- Individual Workspace Size: 5' x 5' x 95"H
- Panels Pictured:
  - Fabric: Banana (left side/inside panels) and Lime Green (right side/inside panels)
  - **Laminate**: White (outside panels)
  - Glass: Tempered Glass
- Worksurface Pictured: White
- Door Pictured: Locking Glass-Paneled Swing Door
- Trim Pictured: Silver

customers or employees to have private conversations. The pictured configuration is for two side-by-side booths, but you can create a row of 10 or more if needed.

There are plenty of options to choose from to create the space you want. For instance, the interior and exterior panels can be fitted with your choice of fabric, laminate, or tempered glass. Our phone booth cubicles can also feature hidden, built-in "raceways tracks" for both electrical and network data cables and wires.