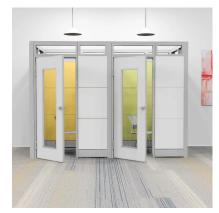

# Phone Booth Cubicles by SKUTCHI Designs

Creating isolated cubicle spaces in your workplace is easy with the **Sapphire Wall System**. In particular, phone booth cubicles or privacy pods.

Phone booth cubicles are a perfect solution for providing quiet, distraction-free environments for

customers or employees to have private conversations. The pictured configuration is for two side-by-side booths, but you can create a row of 10 or more if needed.

There are plenty of options to choose from to create the space you want. For instance, the interior and exterior panels can be fitted with your choice of fabric, laminate, or tempered glass. Our phone booth cubicles can also feature hidden, built-in "raceways tracks" for both electrical and network data cables and wires.

Also, adding, expanding, or replacing individual panels is as simple as a phone call. This specific side-byside configuration features lockable glass-paneled swing doors, but you can order one with no glass panel for additional privacy. Finally, our phone booth cubicles are manufactured to heights of 7', 8', or even 9' tall.