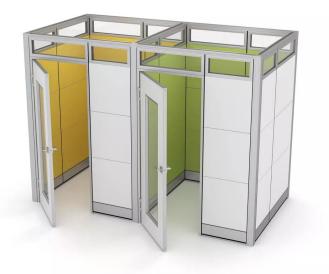

# \$20,888.51

- Actual Footprint Size: 10'8"W x 5'6"D x 95"H
- Individual Workspace Size: 5' x 5' x 95"H
- Panels Pictured:
  - Fabric: Banana (left side/inside panels) and Lime Green (right side/inside panels)
  - **Laminate**: White (outside panels)
  - Glass: Tempered Glass
- Worksurface Pictured: White
- Door Pictured: Locking Glass-Paneled Swing Door
- Trim Pictured: Silver

customers or employees to have private conversations. The pictured configuration is for two side-by-side booths, but you can create a row of 10 or more if needed.

There are plenty of options to choose from to create the space you want. For instance, the interior and exterior panels can be fitted with your choice of fabric, laminate, or tempered glass. Our phone booth cubicles can also feature hidden, built-in "raceways tracks" for both electrical and network data cables and wires.

Also, adding, expanding, or replacing individual panels is as simple as a phone call. This specific side-byside configuration features lockable glass-paneled swing doors, but you can order one with no glass panel for additional privacy. Finally, our phone booth cubicles are manufactured to heights of 7', 8', or even 9' tall.