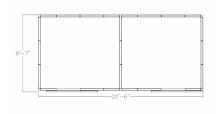

# GLASS CONFERENCE ROOMS WITH FULL GLASS WALLS | SAPPHIRE WALL SYSTEM | 10X9X95"H

\$42,742.43

- Overall Footprint Size: 20'6"W x 9'7"D x 95"H
- Individual Room Size: 10'W x 9'D x 95"H
- Panels Pictured:
  - Fabric: None
  - Laminate: White and Black Oak (center wall)
  - Glass: Clear Tempered
- Worksurfaces Pictured: None
- Trim Pictured: Silver
- Storage Shown: None