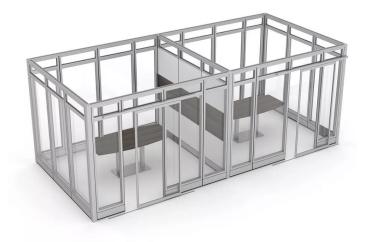

# GLASS CONFERENCE ROOMS WITH FULL GLASS WALLS | SAPPHIRE WALL SYSTEM | 10X9X95"H

\$42,742.43

- Overall Footprint Size: 20'6"W x 9'7"D x 95"H
- Individual Room Size: 10'W x 9'D x 95"H
- Panels Pictured:
  - Fabric: None
  - Laminate: White and Black Oak (center wall)
  - Glass: Clear Tempered
- Worksurfaces Pictured: None
- Trim Pictured: Silver
- Storage Shown: None

- Also Included: (2) 6'W x 3'D Boat Shaped Conference Tables with Stainless Steel Bases in Black Oak Laminate
- Any chairs and accessories shown are not included
- Drop ceiling is NOT included and is only being shown as a possible solution

## **Glass Conference Rooms by SKUTCHI Designs**

Creating specialty areas in your workplace is easy with the **Sapphire Wall System**. In particular, all glass conference rooms.

Glass conference rooms are a perfect place to hold meetings or conferences between employees and clients. Pictured here is an all glass conference room divided into two spaces. The dividing wall features white and oak laminate. Two sliding acrylics doors allow for entry on either side of the room.