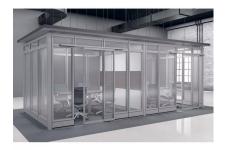

ls Pictured:
  - Fabric: None
  - Laminate: White and Black Oak (center wall)
  - Glass: Clear Tempered
- Worksurfaces Pictured: None
- Trim Pictured: Silver
- Storage Shown: None



- Also Included: (2) 6'W x 3'D Boat Shaped Conference Tables with Stainless Steel Bases in Black Oak Laminate
- Any chairs and accessories shown are not included
- Drop ceiling is NOT included and is only being shown as a possible solution

This system is completely customizable - view our in-stock fabric and laminate swatch options to the left.

1. Due to screen resolution and lighting variations color may look different in person from what you see in the image.

Contact our designers to create your dream office 1-888-993-3757 or e-mail sales@skutchi.com

**SKU:** SAPW-10x9x95-FG-DC

#### **GALLERY IMAGES**







#### **PRODUCT DESCRIPTION**



## **Glass Conference Rooms by SKUTCHI Designs**

Creating specialty areas in your workplace is easy with the **Sapphire Wall System**. In particular, all glass conference rooms.

Glass conference rooms are a perfect place to hold meetings or conferences between employees and clients. Pictured here is an all glass conference room divided into two spaces. The dividing wall features white and oak laminate. Two sliding acrylics doors allow for entry on either side of the room.

There are plenty of options to choose from to modify your glass conference room's design. For instance, the divider wall panel can be fitted with fabric, laminate, tempered glass, or even white markerboard. Also, along the base of the panels, we feature seamless, built-in "raceways