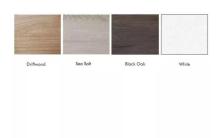

# \$6,561.07

- Actual Footprint Size: 8'W x 9'1"D x 52"H
- Individual Workspace Size: 4'W x 4'D x 52"H
- Panels Pictured:
  - Fabric: None
  - Laminate: White
  - Glass: Clear Tempered
- Worksurface Pictured: Black Oak
- Trim Pictured: Silver
- Storage Shown: 3-Drawer Box/Box/File Pedestal

The configuration pictured is completely customizable! View the fabric and laminate options to the left

1. Due to screen resolution and lighting variations color may look different in person from what you see in the image.

Because of its scalability and design, any number of 3-person cubicle workstations can be made.

Also, this cubicle system features a variety of choices for the panels (multi-colored fabrics, patterned laminates, and tempered glass) and offers panels reaching 39", 52", and 65" in height. And don't forget, this cubicle system also offers electrical cord/data networking cable conduits along the base of each panel to hide cable clutter.