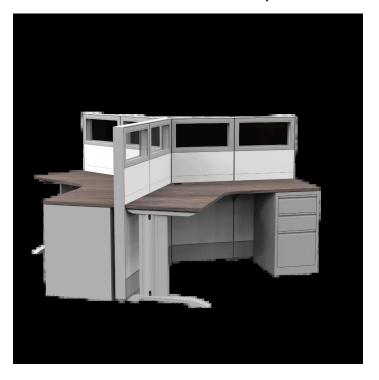

### 3-PERSON CUBICLE WORKSTATIONS WITH DESKS AND PEDESTAL CABINETS | SAPPHIRE CUBICLE SYSTEM | 4X4X52"H

# \$6,561.07

- Actual Footprint Size: 8'W x 9'1"D x 52"H
- Individual Workspace Size: 4'W x 4'D x 52"H
- Panels Pictured:
  - Fabric: None
  - Laminate: White
  - Glass: Clear Tempered
- Worksurface Pictured: Black Oak
- Trim Pictured: Silver
- Storage Shown: 3-Drawer Box/Box/File Pedestal

## What Comes With This Product?

The 3-person cubicle workstation pictured on this page consists of our **Sapphire Cubicle System** divider panels with 120 degree-shaped worksurfaces. You can select alternate colors for the panels, the overall dimensions of the workspace sizes, the height of the panel divider walls, and the shape of the worksurfaces if you'd like. Also, there are many accessories you can add to your cubicle workspaces such as locking overhead storage bins, pedestal cabinets, accessory racks, monitor arms, paper trays, writing utensil holders, and many other features to complete your project.