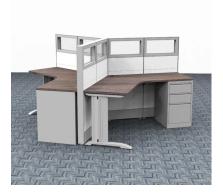

57 sales@skutchi.com

### 3-PERSON CUBICLE WORKSTATIONS WITH DESKS AND PEDESTAL CABINETS | SAPPHIRE CUBICLE SYSTEM | 4X4X52"H



# \$6,561.07

- Actual Footprint Size: 8'W x 9'1"D x 52"H
- Individual Workspace Size: 4'W x 4'D x 52"H
- Panels Pictured:
  - Fabric: None
  - Laminate: White
  - Glass: Clear Tempered
- Worksurface Pictured: Black Oak
- Trim Pictured: Silver
- Storage Shown: 3-Drawer Box/Box/File Pedestal



The configuration pictured is completely customizable! View the fabric and laminate options to the left

1. Due to screen resolution and lighting variations color may look different in person from what you see in the image.

Contact our designers to create your dream office. 1-888-993-3757 or e-mail sales@skutchi.com

**SKU:** SAPC-TYP-120-4x4x52-G

### **GALLERY IMAGES**







## **PRODUCT DESCRIPTION**

## Why Buy Our 3-Person Cubicle Workstations?

Are you looking for 3-person cubicle workstations? The **Sapphire Cubicle System** is our premier cubicle workstation product line. This modular, commercial-grade cubicle system is both versatile and durable. Its lightweight construction makes it a practical investment for any office or work environment.



Because of its scalability and design, any number of 3-person cubicle workstations can be made.

Also, this cubicle system features a variety of choices for the panels (multi-colored fabrics, patterned laminates, and tempered glass) and offers panels reaching 39", 52", and 65" in height. And don't forget, this cubicle system also offers electrical cord/data networking cable conduits along the base of each p