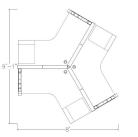

# \$6,561.07

- Actual Footprint Size: 8'W x 9'1"D x 52"H
- Individual Workspace Size: 4'W x 4'D x 52"H
- Panels Pictured:
  - Fabric: None
  - Laminate: White
  - Glass: Clear Tempered
- Worksurface Pictured: Black Oak
- Trim Pictured: Silver
- Storage Shown: 3-Drawer Box/Box/File Pedestal