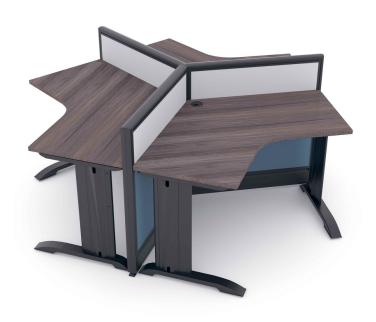

## LIBRARY STUDY DESK STATIONS | EMERALD CUBICLE COLLECTION | 3X3X39"H

\$2,876.24

Overall Footprint Size: 6'4"W x 7'3"D x 39"H
Individual Workspace Size: 3'W x 3'D x 39"H

Panels Pictured:

Fabric: Silver and Slate

# Create Library Study Desk Stations with the Emerald Cubicle Collection

Using the **Emerald Cubicle Collection**, creating library study desk stations (like the one pictured on this page) is a snap. Featured are the tackable fabric panels, laminate worksurfaces. This typical can be customized in a number of ways. With over a dozen colored fabrics to choose from, the possibilities are limitless. Mix and match the fabric colors by panel to create library study desk stations to match your corporate brand or office place motif. And don't forget, this cubicle system also offers an upgrade for