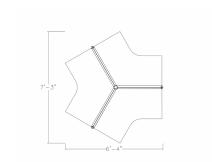

## LIBRARY STUDY DESK STATIONS | EMERALD CUBICLE COLLECTION | 3X3X39"H

\$2,876.24

Overall Footprint Size: 6'4"W x 7'3"D x 39"H
Individual Workspace Size: 3'W x 3'D x 39"H

Panels Pictured:

Fabric: Silver and Slate