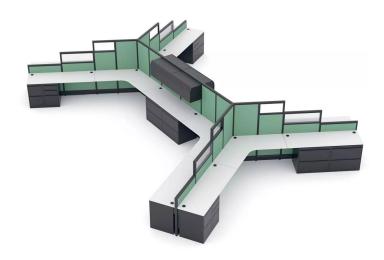

# \$25,696.84

Overall Footprint Size: 27'4"W x 19'2"D x 65-52-39"H
Individual Workstation Size: 6' x 4' x 65-52-39"H

Panels Pictured:

Fabric: Sage

• Laminate: N/A (laminate panels are not available with the Emerald Cubicle Collection)

Glass: Clear Tempered
 Worksurface Pictured: White

• Trim Pictured: Charcoal

• Storage Shown: (6) 2-Drawer File/File Pedestals, (6) 3-Drawer Box/Box/File Pedestals, (8) 2-

Drawer Lateral Files, (4) Overhead Storage Cabinets