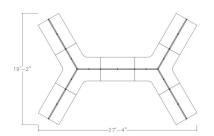

# \$25,696.84

Overall Footprint Size: 27'4"W x 19'2"D x 65-52-39"H
Individual Workstation Size: 6' x 4' x 65-52-39"H

Panels Pictured:

Fabric: Sage

• Laminate: N/A (laminate panels are not available with the Emerald Cubicle Collection)