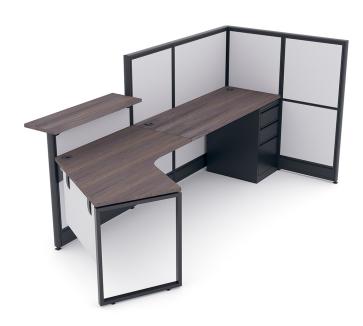

## RECEPTION CUBICLE WORKSTATION | EMERALD CUBICLE COLLECTION | 3X5X52-39"H

# \$3,503.11

• Overall Footprint Size: 9'7"W x 4'7"D x 52-39"H

• Panels Pictured:

• Fabric: Silver

• Laminate: N/A (laminate panels are not available with the Emerald Cubicle Collection)

• Glass: None

• Worksurface Pictured: Black Oak

• Trim Pictured: Charcoal

• Storage Shown: 3-Drawer Box/Box/File Pedestal

• Also included: frosted acrylic modesty panel

• Due to screen resolution and lighting variations color may look different in person from what

you see in the image.

Because the configuration pictured is completely customizable, you can choose other fabrics and laminate options to the left. Also, you can contact our designers to create your dream office today at 1-888-993-3757or e-mail <a href="mailto:sales@skutchi.com">sales@skutchi.com</a>