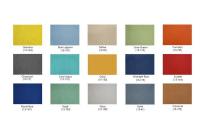

# \$3,503.11

• Overall Footprint Size: 9'7"W x 4'7"D x 52-39"H

• Panels Pictured:

• Fabric: Silver

• Laminate: N/A (laminate panels are not available with the Emerald Cubicle Collection)

• Glass: None

• Worksurface Pictured: Black Oak

you see in the image.

Because the configuration pictured is completely customizable, you can choose other fabrics and laminate options to the left. Also, you can contact our designers to create your dream office today at 1-888-993-3757or e-mail <a href="mailto:sales@skutchi.com">sales@skutchi.com</a>