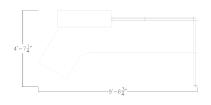

# \$3,503.11

• Overall Footprint Size: 9'7"W x 4'7"D x 52-39"H

• Panels Pictured:

• Fabric: Silver

• Laminate: N/A (laminate panels are not available with the Emerald Cubicle Collection)

• Glass: None

• Worksurface Pictured: Black Oak