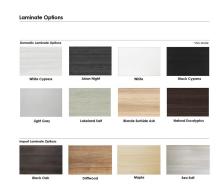

# \$3,503.11

• Overall Footprint Size: 9'7"W x 4'7"D x 52-39"H

• Panels Pictured:

• Fabric: Silver

• Laminate: N/A (laminate panels are not available with the Emerald Cubicle Collection)

• Glass: None

• Worksurface Pictured: Black Oak

you see in the image.

Because the configuration pictured is completely customizable, you can choose other fabrics and laminate options to the left. Also, you can contact our designers to create your dream office today at 1-888-993-3757or e-mail <a href="mailto:sales@skutchi.com">sales@skutchi.com</a>